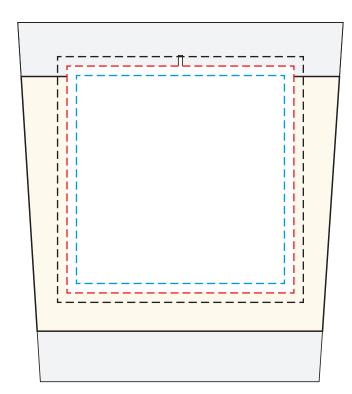

## YOUR VISUAL PROOF

--- Bleed

— — Print Area

– – Safe Text Area

Scale 100% Print area Box 60 x 60 mm Candle (label) 60 x 60 mm Logo size xx x xxmm

Order Reference

Date created

xxxxxx xx/xx/xx