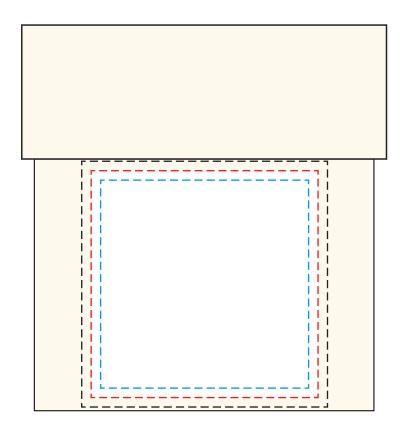

## YOUR VISUAL PROOF

--- Bleed

— — Print Area

– – Safe Text Area

Scale 100% Print area Box 60 x 60 mm Candle (label) 60 x 60 mm Logo size xx x xxmm

Order Reference

Date created

xxxxxx xx/xx/xx