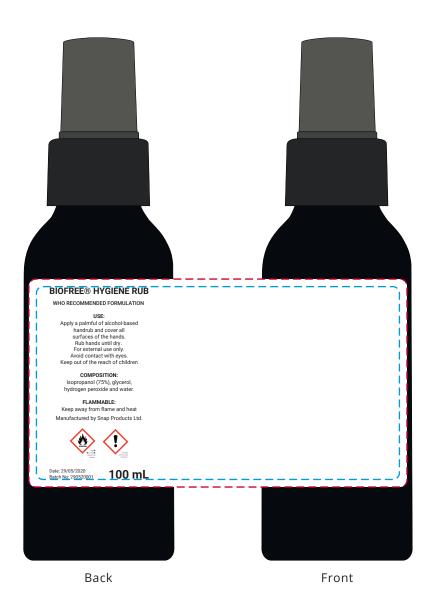

## YOUR VISUAL PROOF (1 of 2)

For Visual Purposes Only. Please see page 2 for actual artwork size.

Order Reference xxxxxx

Date created xx/xx/xx

Created by XX

Product 209962 Colour Black

Branding Full Colour

## **Artwork Advisories**

Artwork is printed onto a white lable then transfered onto the product.

Full colour printed colours may differ when printed to the final product.

It is the customer's responsibility to ensure that the proof is correct in all areas. Please be sure to double-check spelling, grammar, layout and design before approving artwork. Due to the variation in monitor colours and adjustments, PDF proofs may not provide an accurate colour representation of the final product & printed work. Once artwork is approved, your order will be processed based on the above unless any amendments are made. All orders are subject to our terms and conditions.