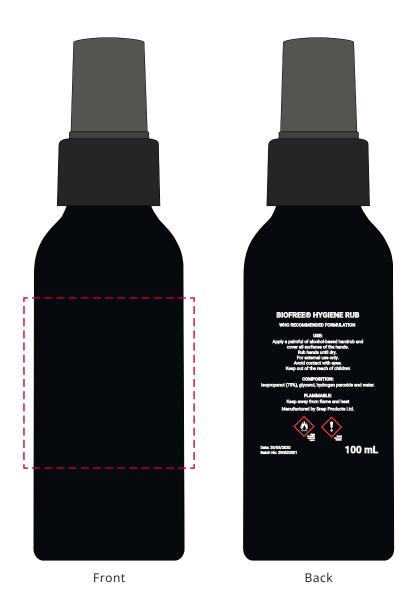

## YOUR VISUAL PROOF (1 of 2)

For Visual Purposes Only. Please see page 2 for actual artwork size.

Order Reference xxxxxx

Date created xx/xx/xx

Created by xx

Product 209962 Colour Black

Branding Spot Colour (1 col. max)

Print area 45 x 45 mm Logo size xx x xxmm

Branding Spot Colour (1 col. max)