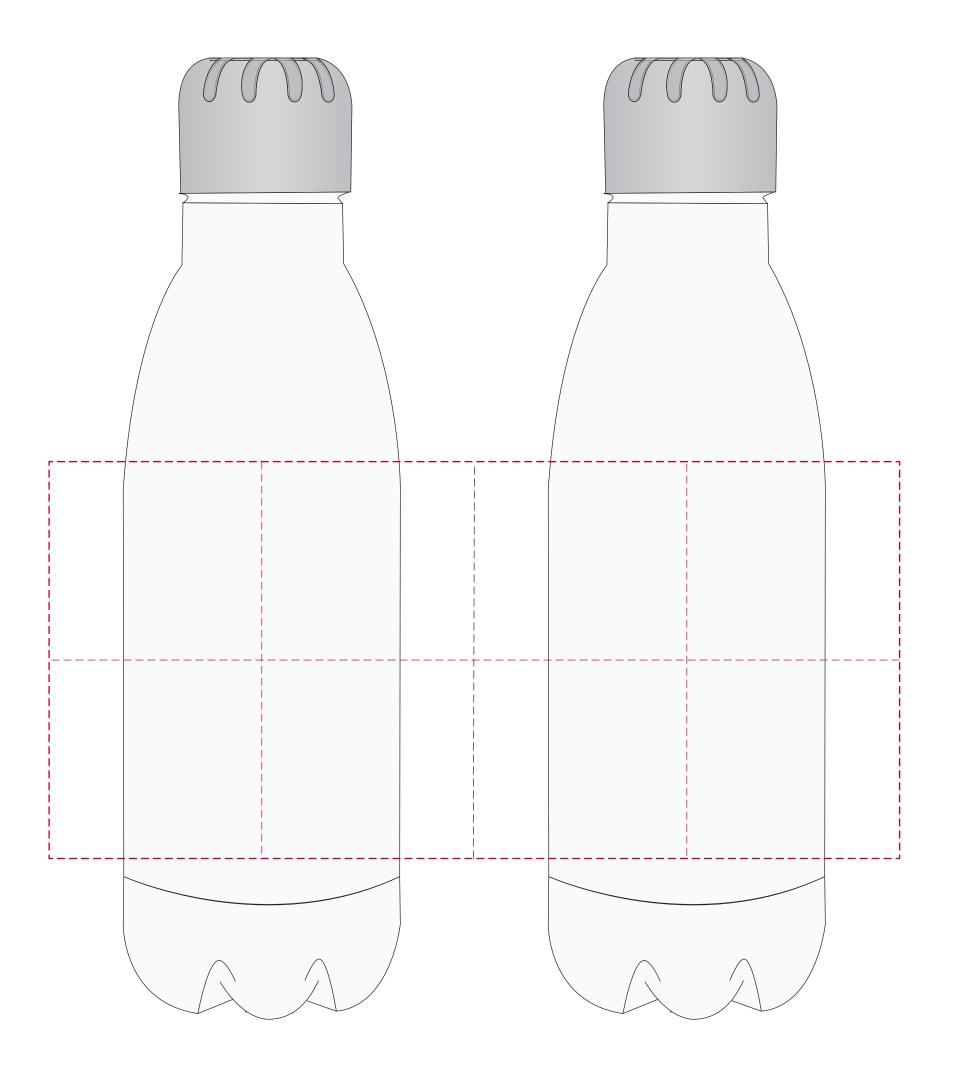

## YOUR VISUAL PROOF (2 of 2)

Order ReferencexxxxxDate createdxx/xx/xxCreated byxx

| Print area | 225 x 105 mm |
|------------|--------------|
| Logo size  | xx x xx mm   |
| Branding   | Full Colour  |