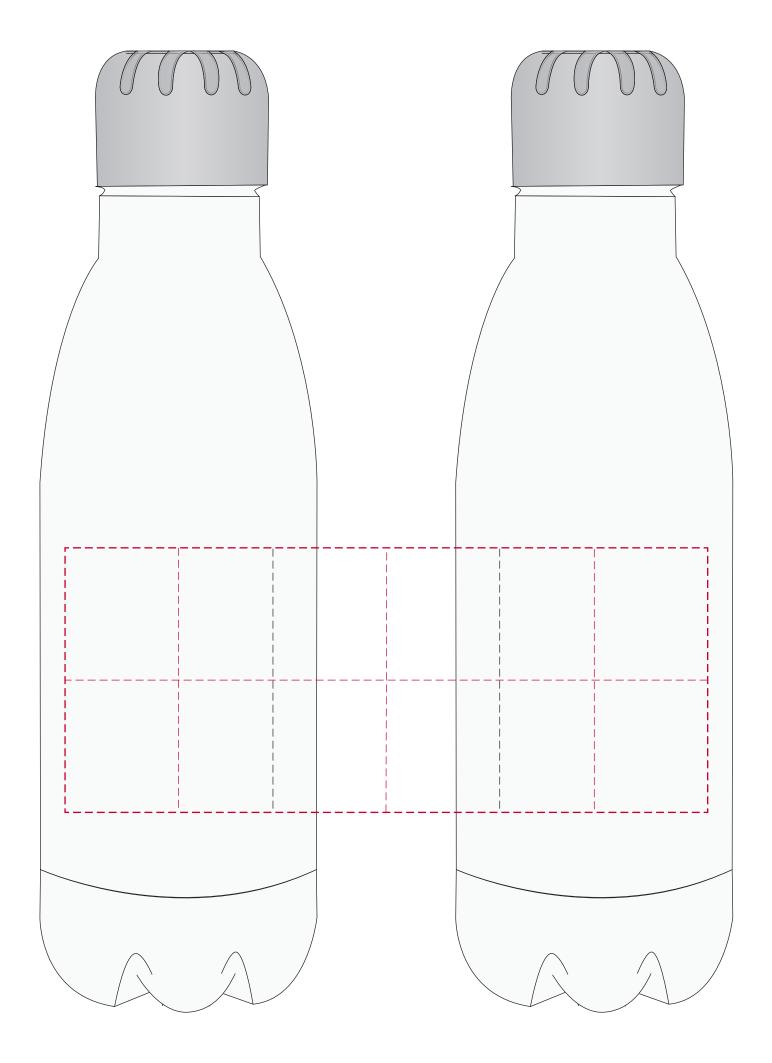

## YOUR VISUAL PROOF (1 of 2)

For Visual Purposes Only Please see page 2 for actual artwork size.

Order Reference xxxxxx

Date created xx/xx/xx

Created by xx

Product 209971
Colour White

Branding Spot Colour

## YOUR VISUAL PROOF (2 of 2)

Visual Scale 100%

Order Reference Date created Created by

XXXXXX xx/xx/xx XX

Print area Logo size

170 x 70 mm

xx x xx mm

Branding