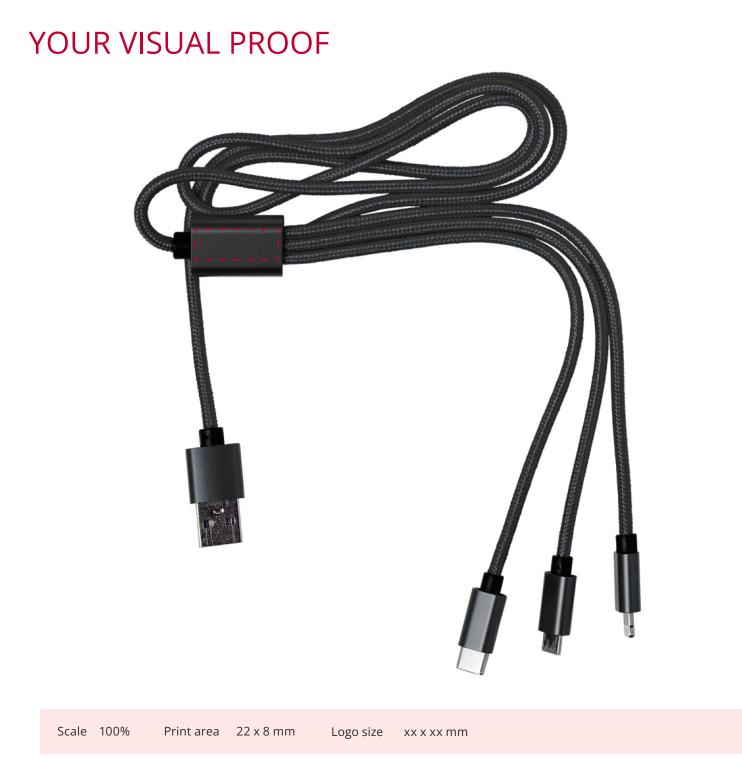

| Order Reference | xxxxx    |
|-----------------|----------|
| Date created    | xx/xx/xx |
| Created by      | xx       |

| Product  | 210022                 |
|----------|------------------------|
| Colour   | Black                  |
| Branding | Spot colour / Engraved |