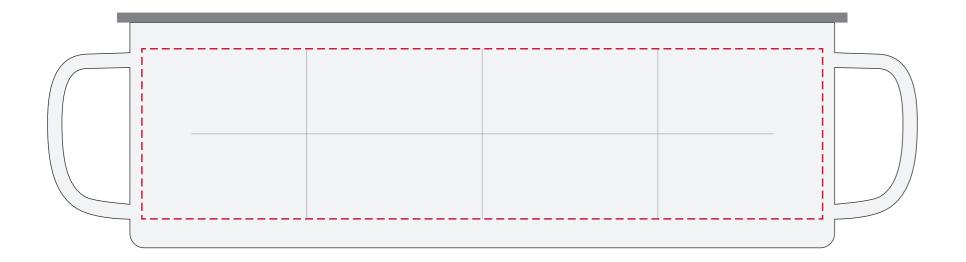

## YOUR VISUAL PROOF (2 of 2)

Visual scale 100%.

Order Reference Date created xxxxxx xx/xx/xx

XX

Created by

Print area 180 x 45mm

Logo size xx x xxmm

Branding Spot colour