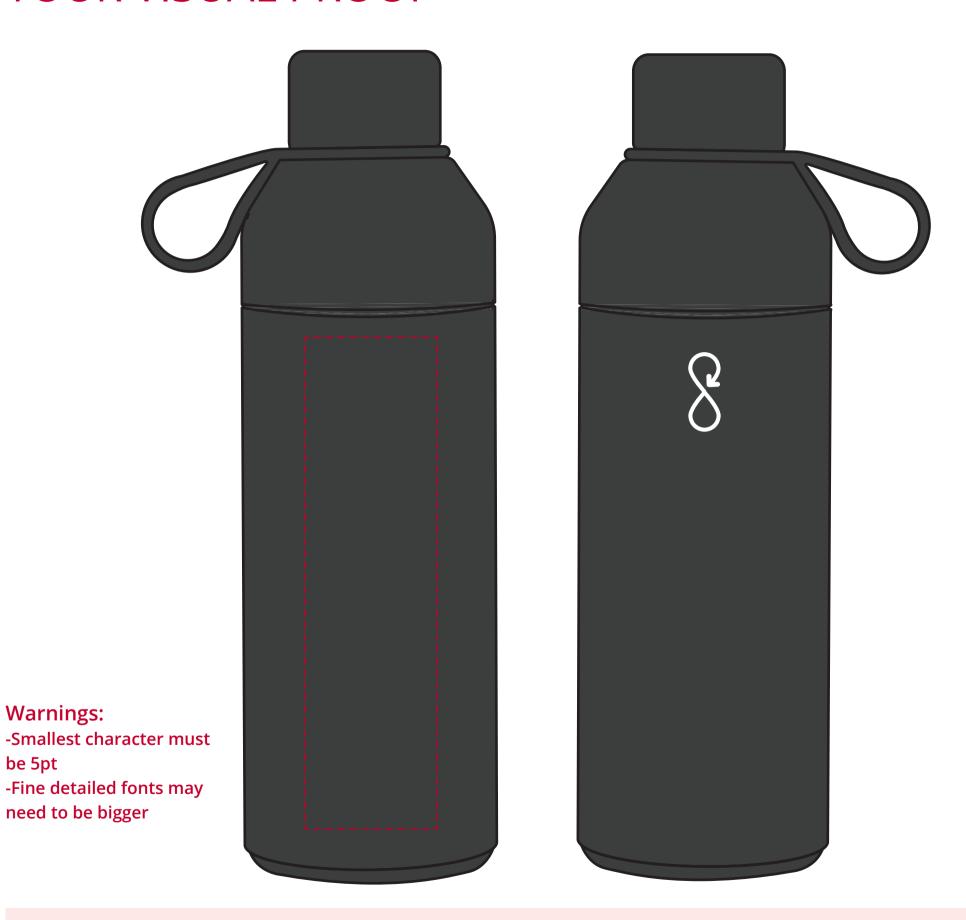

## YOUR VISUAL PROOF

be 5pt

Scale **100**%

Print area 35 x 130mm

Logo size

xx x xx mm

Order Reference XXXXXX Date created xx/xx/xx Created by XX

210068 Product

**Obsidian Black** Colour

Branding **Engraved** 

## **Artwork Advisories**

Ocean Bottle logo will be on opposite side of your branding.

Base of Bottle is a different colour to the body of the bottle.

It is the customer's responsibility to ensure that the proof is correct in all areas. Please be sure to double-check spelling, grammar, layout and design before approving artwork. **Due to the variation** in monitor colours and adjustments, PDF proofs may not provide an accurate colour representation of the final product & **printed work.** Once artwork is approved, your order will be processed based on the above unless any amendments are made. All orders are subject to our terms and conditions.