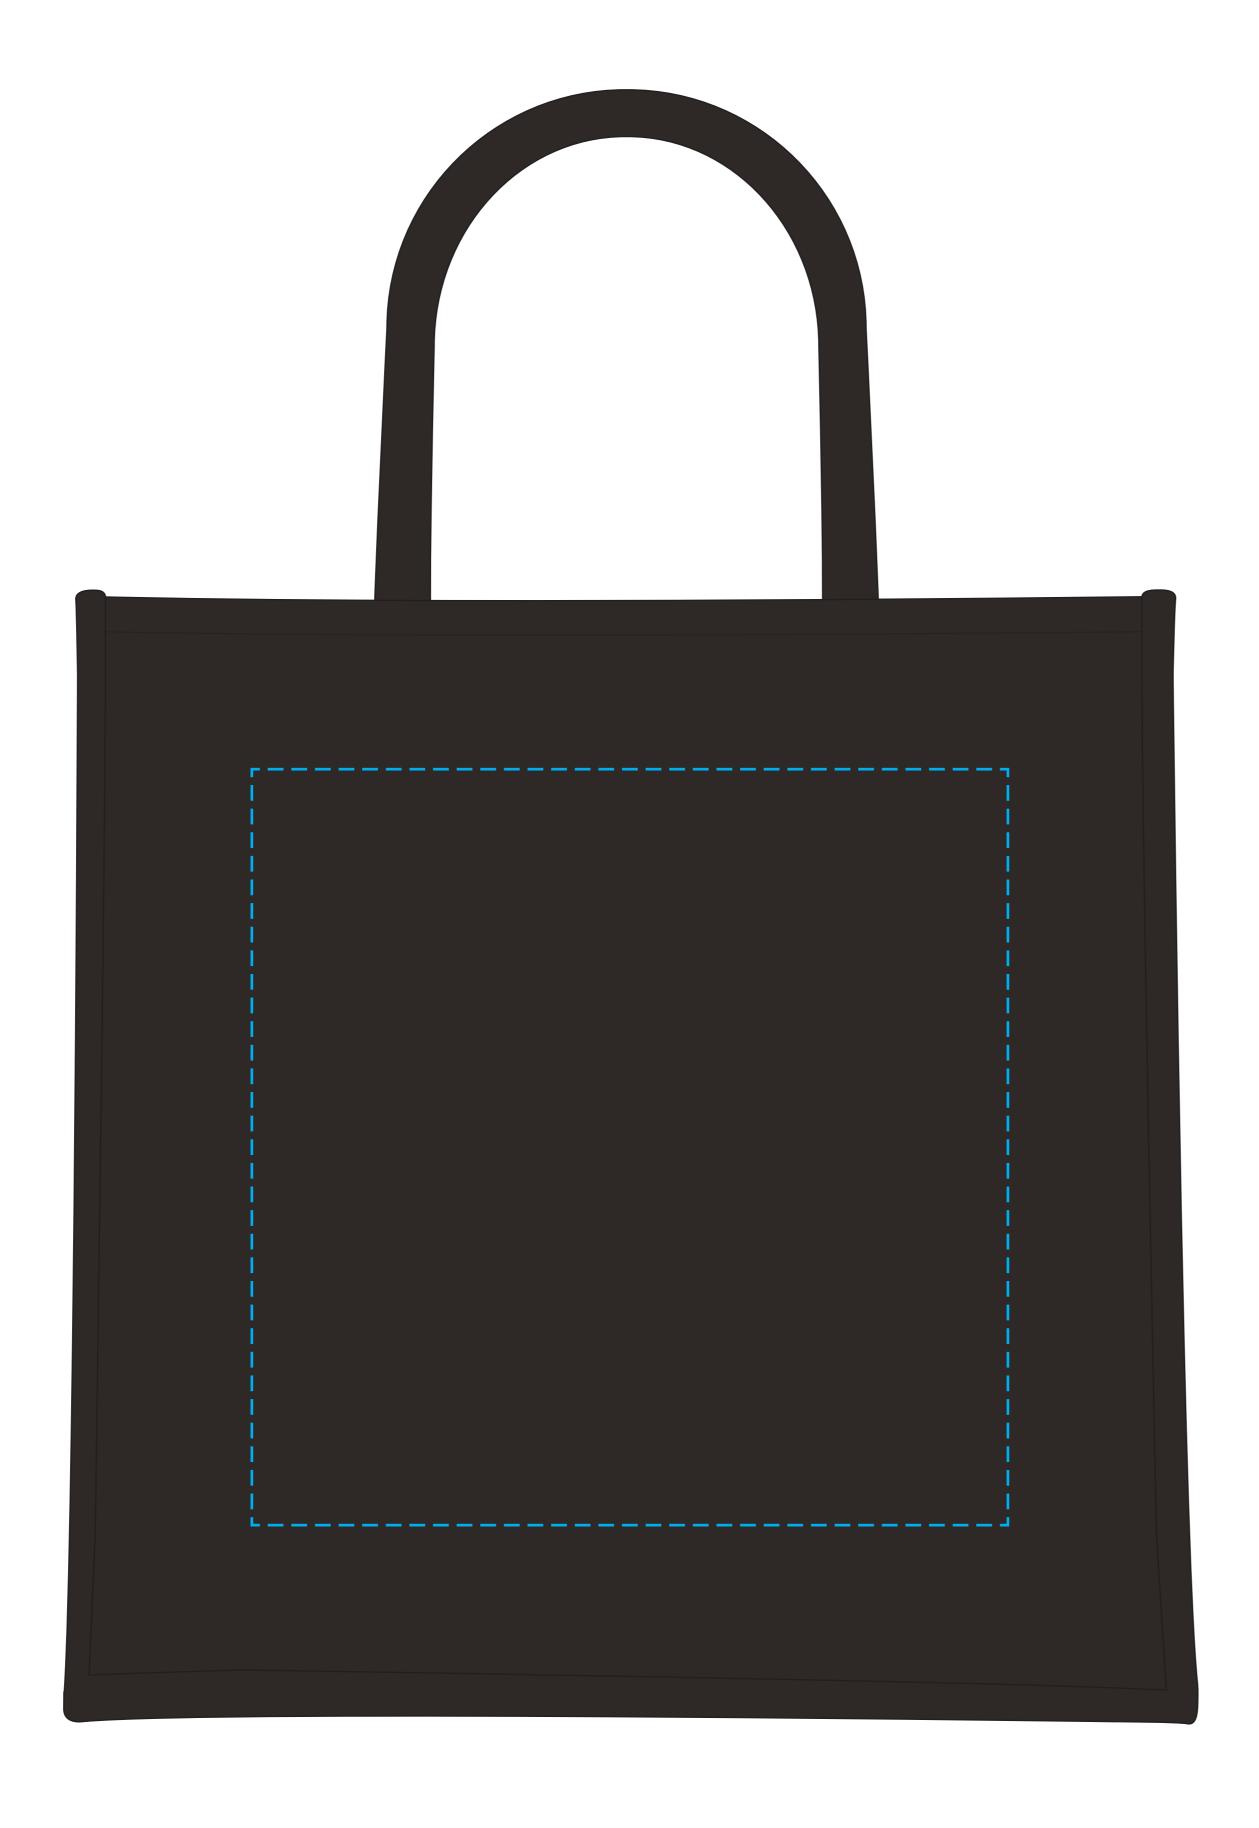

## YOUR VISUAL PROOF

Order Reference XXXXXX Date created xx/xx/xx Created by XX

Product 210074 Black

Colour Spot colour (2 col. max.)

## PANTONE® Colours

Branding

**PANTONE® PANTONE®** XXXc XXXc

## Artwork Advisories

Artwork may distort due to the coarse texture. Artwork must be atleast 1.05mm thick to avoid filling in.

It is the customer's responsibility to ensure that the proof is correct in all areas. Please be sure to double-check spelling, grammar, layout and design before approving artwork. Due to the variation in monitor colours and adjustments, PDF proofs may not provide an accurate colour representation of the final product & printed work. Once artwork is approved, your order will be processed based on the above unless any amendments are made. All orders are subject to our terms and conditions.