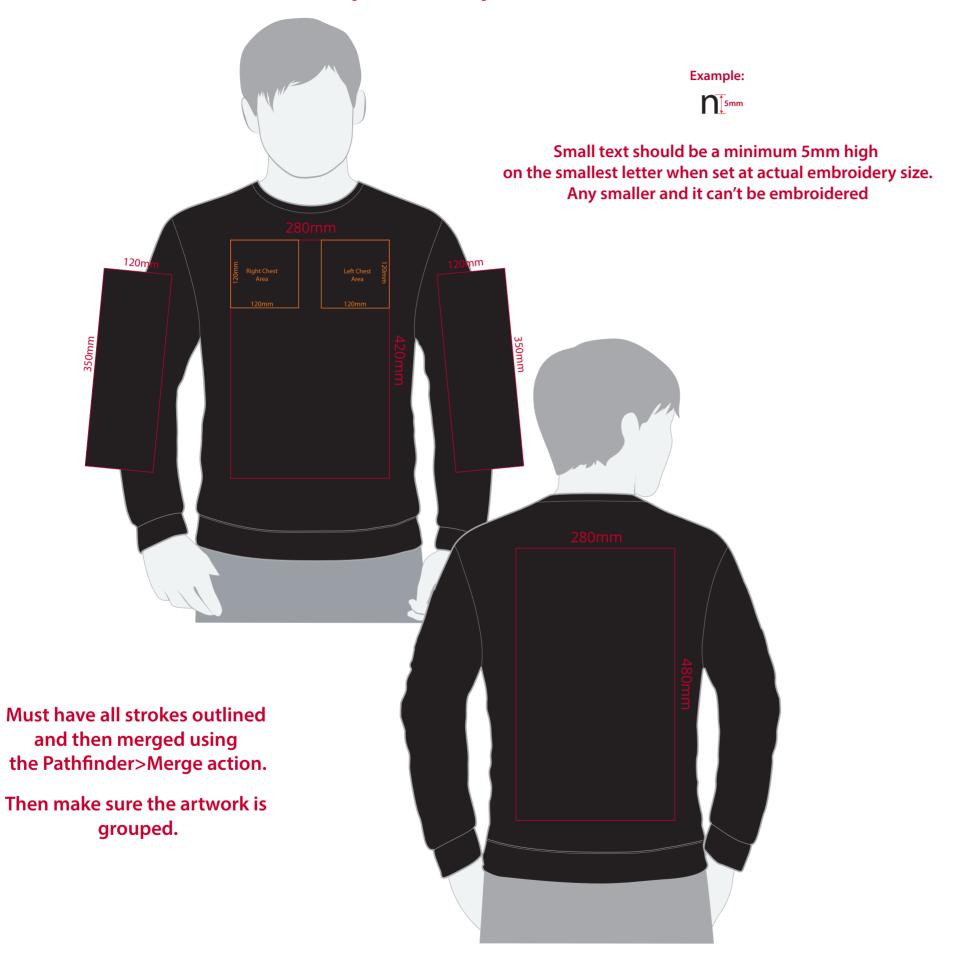

## YOUR VISUAL PROOF (1 of 2)

For Visual Purposes Only Please see page 2 for actual artwork size.

Order Reference xxxxxx

Date created xx/xx/xx

Created by XX

Product 210083
Colour xxxxxx

Branding Embroidered

## **Artwork Advisories**

This template is not to scale and is to be used as a guide for print size & positioning only.

Please note the actual embroidery may differ slightly once digitised.

Pantone/thread colours are matched from universal swatch books.
However, production processes may at times have a slight effect on how colours appear on garments.

It is the customer's responsibility to ensure that the proof is correct in all areas. Please be sure to double-check spelling, grammar, layout and design before approving artwork. Due to the variation in monitor colours and adjustments, PDF proofs may not provide an accurate colour representation of the final product & printed work. Once artwork is approved, your order will be processed based on the above unless any amendments are made. All orders are subject to our terms and conditions.