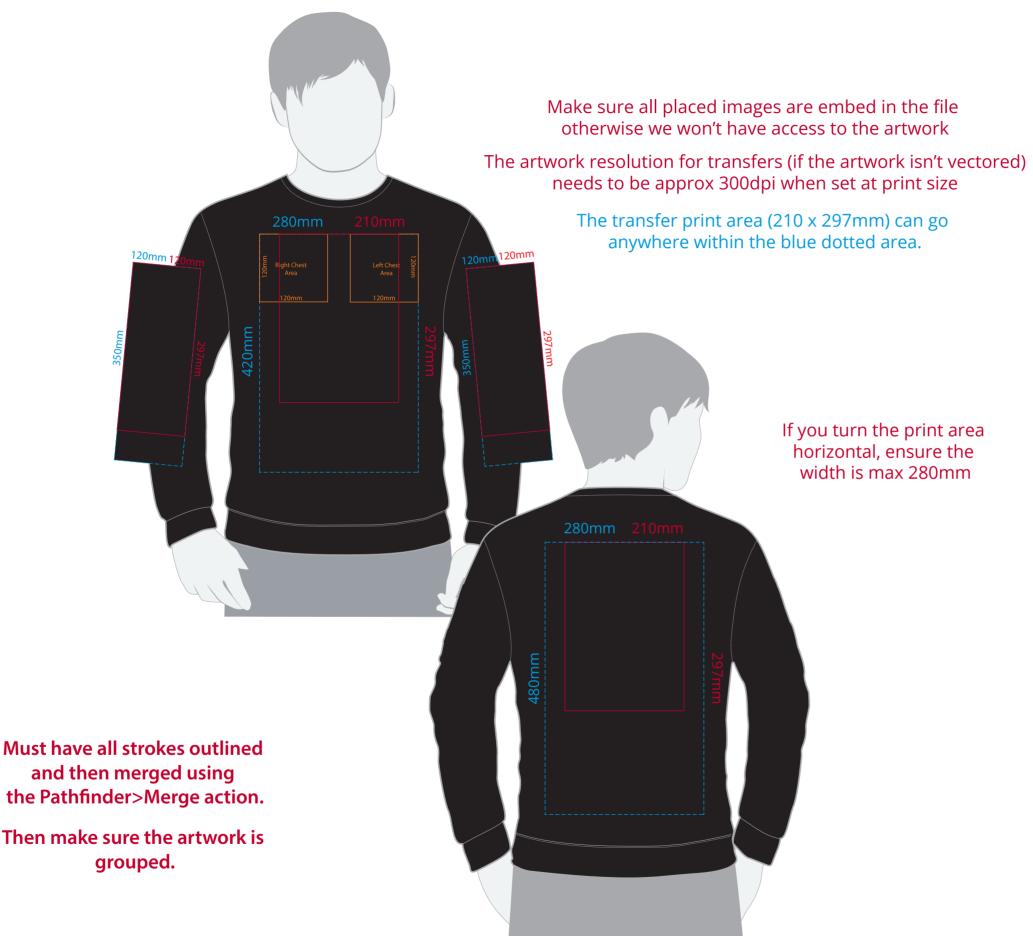

## YOUR VISUAL PROOF (1 of 2)

For Visual Purposes Only Please see page 2 for actual artwork size.

Order Reference Date created Created by

xxxxxx xx/xx/xx xx

Product Colour Branding 210083 xxxxxx Full Colour Transfer

Artwork Advisories

This template is not to scale and is to be used as a guide for print size & positioning only.

When transfer printed an outline edge (keyline) may be visible.

Full colour printed colours may differ when printed to the final product.

It is the customer's responsibility to ensure that the proof is correct in all areas. Please be sure to double-check spelling, grammar, layout and design before approving artwork. **Due to the variation in monitor colours and adjustments, PDF proofs may not provide an accurate colour representation of the final product & printed work.** Once artwork is approved, your order will be processed based on the above unless any amendments are made. All orders are subject to our terms and conditions.

Please email all approvals/amends to your order processor.