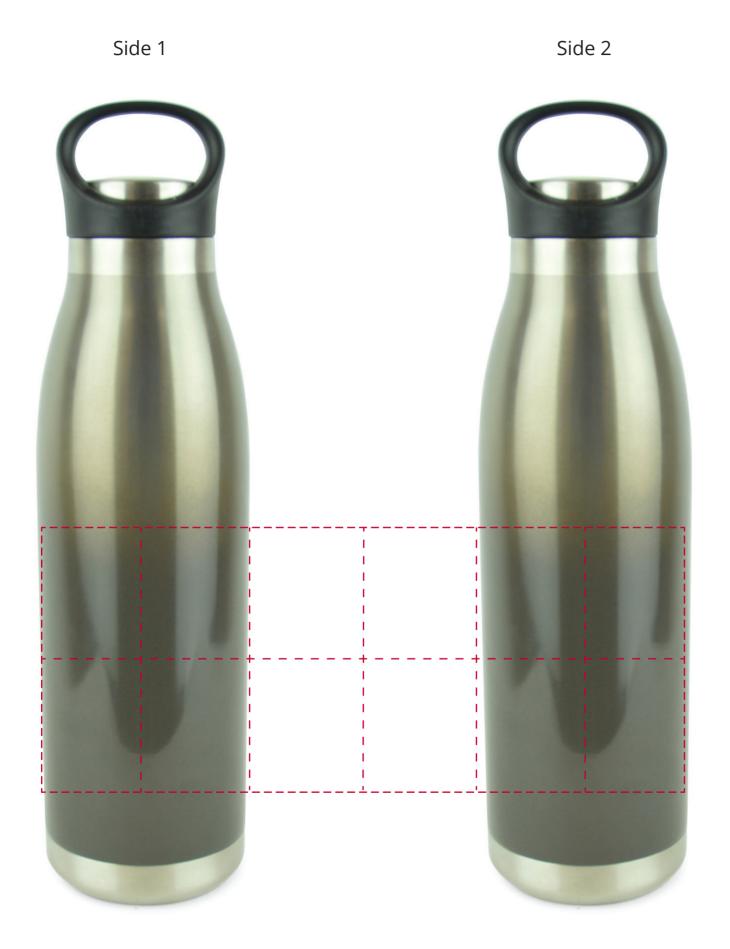

## YOUR VISUAL PROOF (1 of 2)

For Visual Purposes Only. Please see page 2 for actual artwork size.

Order Reference xxxxxx

Date created xx/xx/xx

Created by xx

Product 210084
Colour Black

Branding Spot Colour (2 col. max)

Branding Spot Colour (2 col. max)