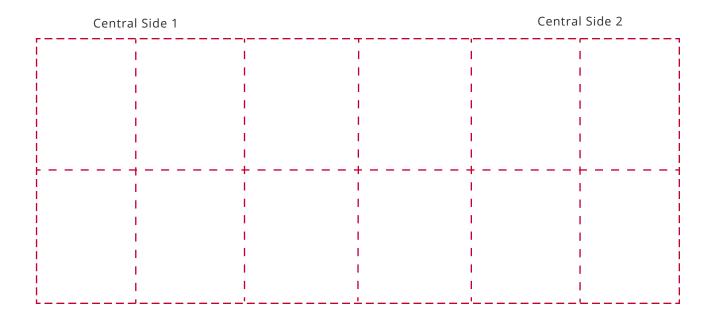

## YOUR VISUAL PROOF (2 of 2)

Visual scale 100%.

Order Reference

Date created

xxxxxx xx/xx/xx

Created by

XX

Print area 170 x 70 mm Logo size xx x xxmm

Branding Spot Colour (2 col. max)