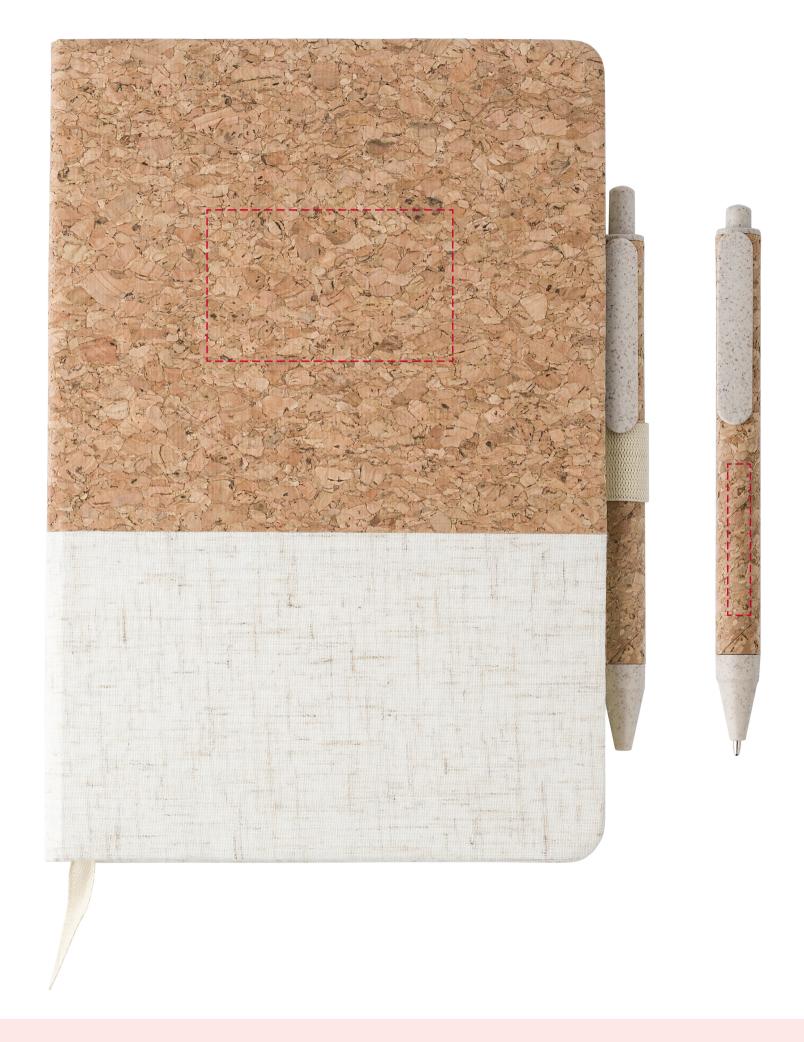

## YOUR VISUAL PROOF

Order ReferencexxxxxDate createdxx/xx/xxxxCreated byxx

Product Colour Branding 210118 Brown / White Spot colour