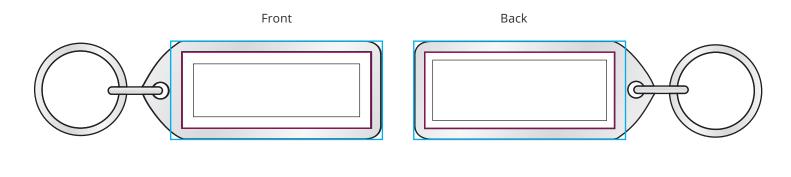

## YOUR VISUAL PROOF

---- Bleed

— Print Area

—— Safe Text Area

Scale 100% Print area 50 x 20mm Logo size xx x xxmm

Order Reference xxxxxx

Date created xx/xx/xx

Created by xx