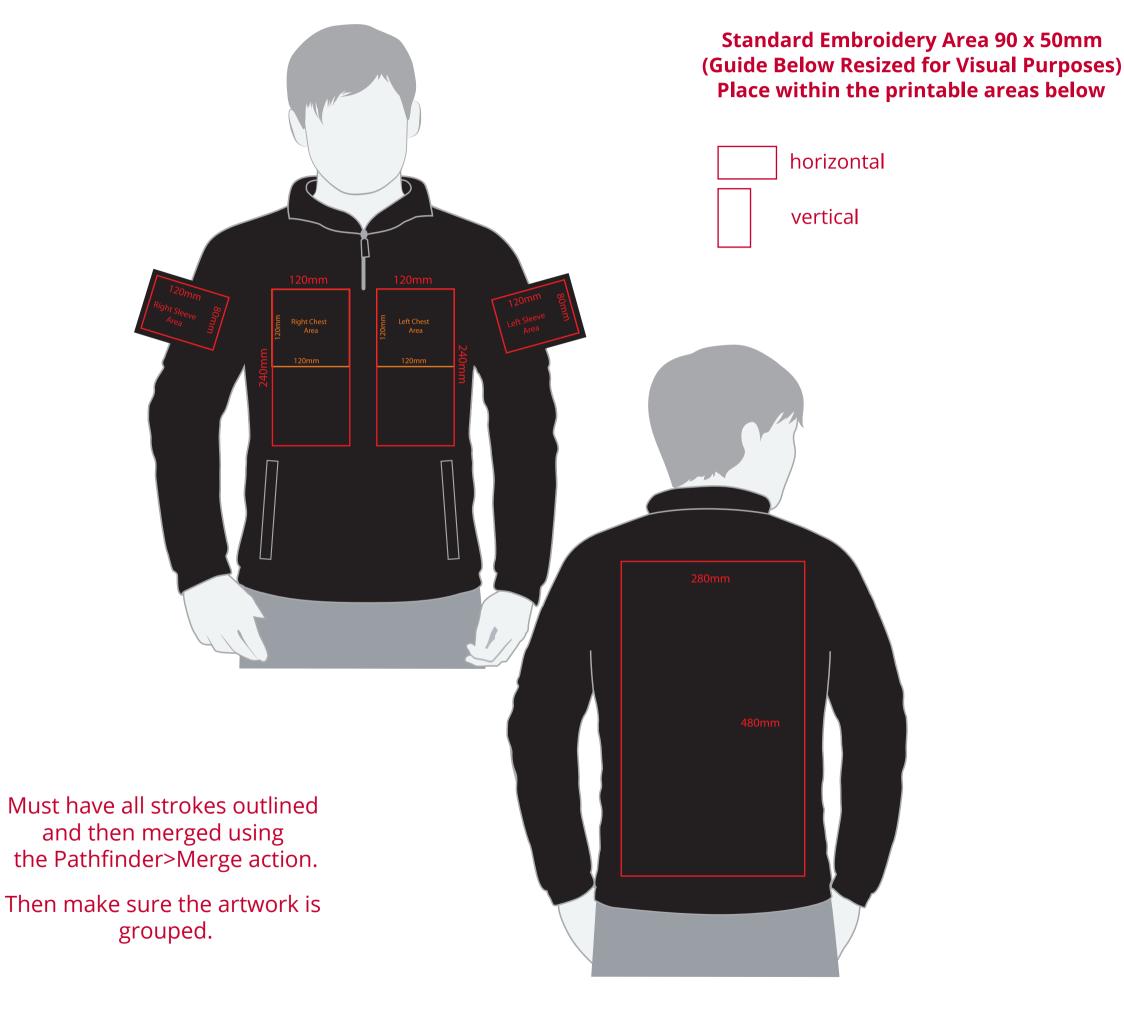

### Artwork Advisories

This template is not to scale and is to be used as a guide for print size & positioning only.

Please note the actual embroidery may differ slightly once digitised.

Pantone/thread colours are matched from universal swatch books. However, production processes may at times have a slight effect on how colours appear on garments.

It is the customer's responsibility to ensure that the proof is correct in all areas. Please be sure to double-check spelling, grammar, layout and design before approving artwork. Due to the variation in monitor colours and adjustments, PDF proofs may not provide an accurate colour representation of the final product & printed work. Once artwork is approved, your order will be processed based on the above unless any amendments are made. All orders are subject to our terms and conditions.

# YOUR VISUAL PROOF (2 of 2)

Visual Scale 100%

| Order Reference |  |
|-----------------|--|
| Date created    |  |
| Created by      |  |

XXXXXX xx/xx/xx XX

Print position XXXX 90 x 50 mm Print area Logo size xx x xxmm Embroidered Branding