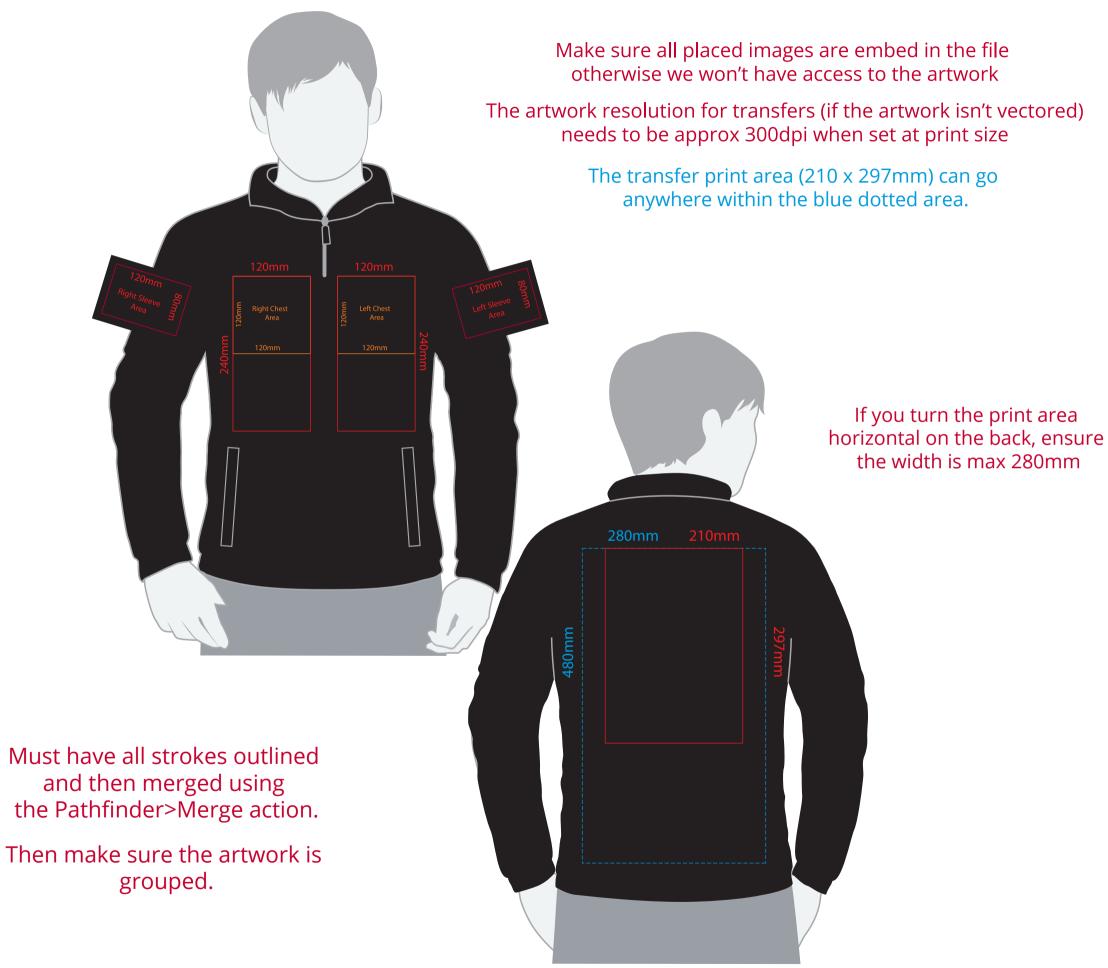

## YOUR VISUAL PROOF (1 of 2)

Please see page 2 for actual artwork size. For Visual Purposes Only

| Order Reference | xxxxxx   |
|-----------------|----------|
| Date created    | xx/xx/xx |
| Created by      | xx       |

## Artwork Advisories

This template is not to scale and is to be used as a guide for print size & positioning only.

When transfer printed an outline edge (keyline) may be visible.

Full colour printed colours may differ when printed to the final product.

## YOUR VISUAL PROOF (2 of 2)

Visual Scale 100%

| Order Reference | xxxxx    |
|-----------------|----------|
| Date created    | xx/xx/xx |
| Created by      | XX       |

| Print position | XXXX                 |
|----------------|----------------------|
| Print area     | xx x xx mm           |
| Logo size      | xx x xx mm           |
| Branding       | Full Colour Transfer |