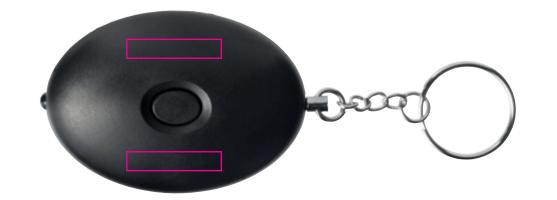

## YOUR VISUAL PROOF

Order ReferencexxxxxxDate createdxx/xx/xxxxCreated byxx

| Product  | 210132      |
|----------|-------------|
| Colour   | Black       |
| Branding | Spot Colour |

Please email all approvals/amends to your order processor.

Logo size XXX X XXX