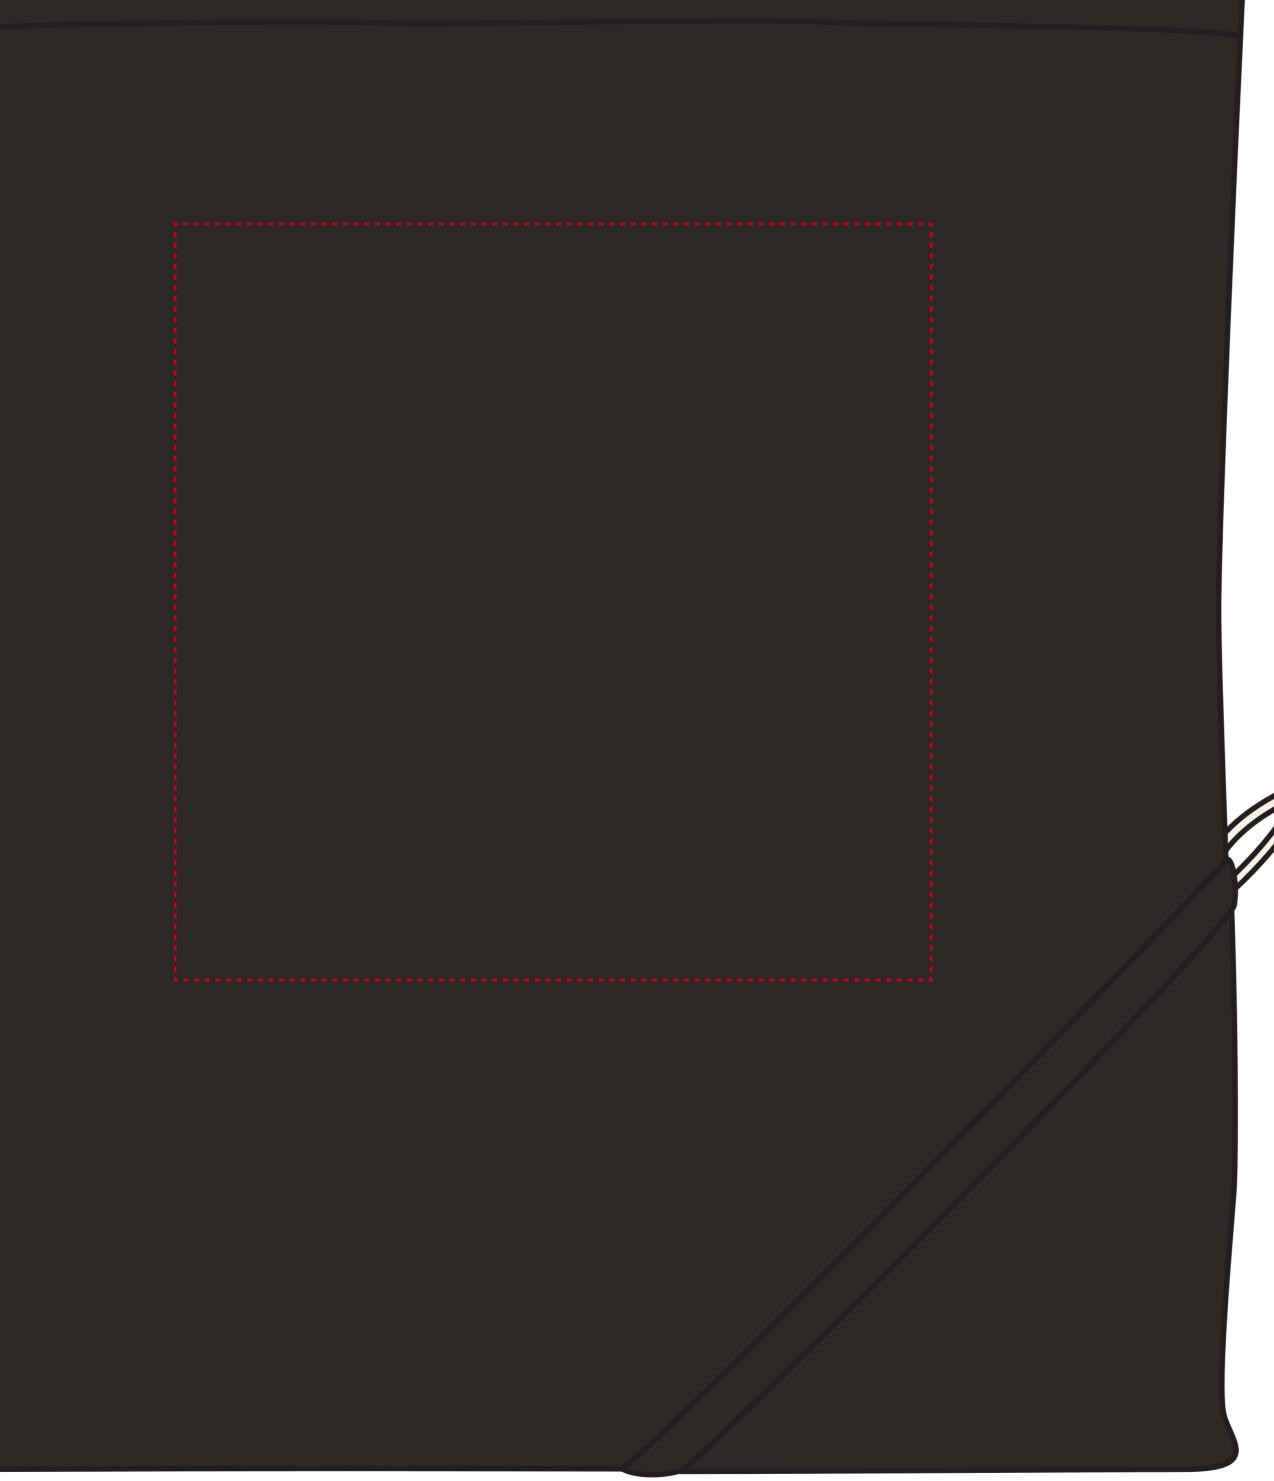

## YOUR VISUAL PROOF

Print area 200 x 200 mm Logo size Scale 100% xx x xx mm

| Order Reference | XXXXXX   |
|-----------------|----------|
| Date created    | xx/xx/xx |
| Created by      | XX       |

Product Colour Branding 210147 Black Spot colour