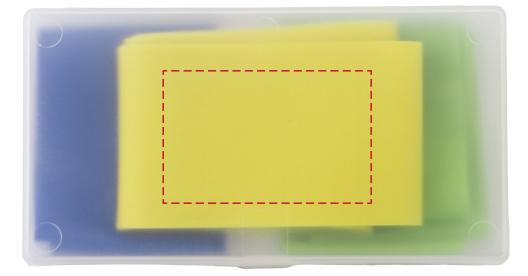

## YOUR VISUAL PROOF

Order ReferenceXXXXXDate createdXX/XX/XXCreated byXX

| Product  | 210158              |
|----------|---------------------|
| Colour   | Frosted Transparent |
| Branding | Spot colour         |