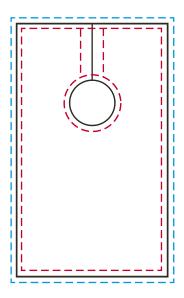

## YOUR VISUAL PROOF (2 of 2)

---- Bleed
---- Print Area / Cut Line
---- Safe Text Line

Visual scale 100%.

Order Reference

Date created

xxxxxx xx/xx/xx

Created by

Print area

Logo size

Branding

67 x 40 mm xx xx xxmm Full Colour