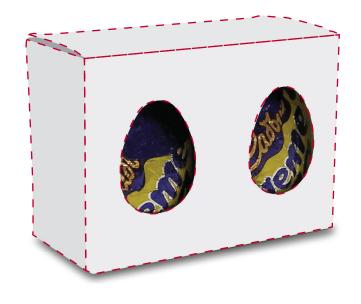

## YOUR VISUAL PROOF (2 of 2)

Bleed \_ \_ \_

Print Area / Cut line

Safe Text Area

Visual scale 100%.

Print area Logo size Branding

Order Reference Date created Created by

XXXXXX xx/xx/xx XX

All Over Print xx x xxmm Full Colour