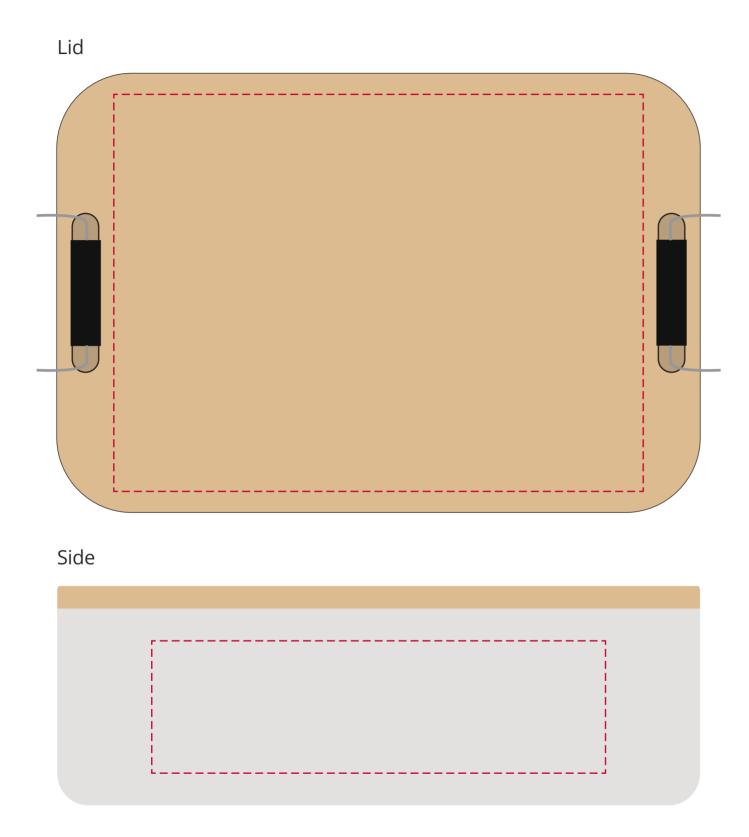

## YOUR VISUAL PROOF

Order Reference xxxxxx

Date created xx/xx/xx

Created by xx

Product 215875

Colour Silver / Natural

Branding Engraved