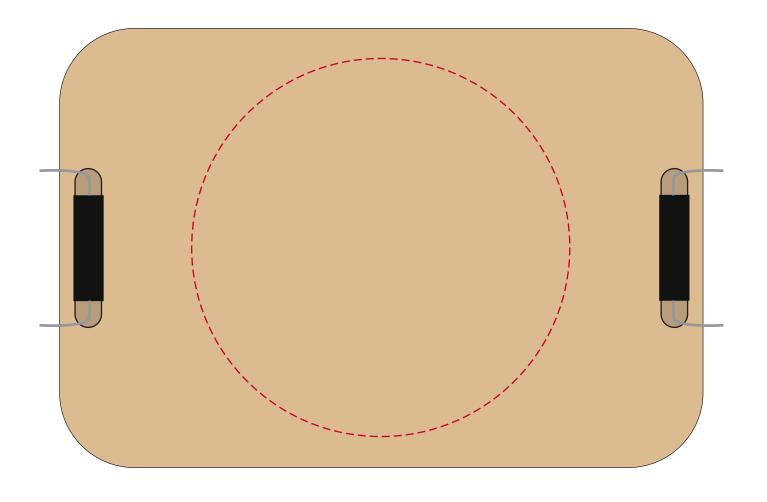

## YOUR VISUAL PROOF

Order Reference xxxxxx

Date created xx/xx/xx

Created by xx

Product 215875

Colour Silver / Natural

Branding Spot colour