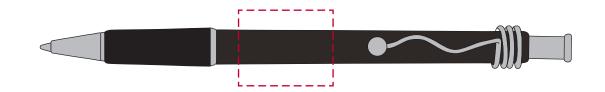

## YOUR VISUAL PROOF

Order Reference xxxxxx Date created xx/xx/xx Created by xx

| Product  | 101423                   |
|----------|--------------------------|
| Colour   | Solid Black              |
| Branding | Spot colour (3 col. max) |

## Scale 100% Print area 25 x 20 mm Logo size xx x xxmm