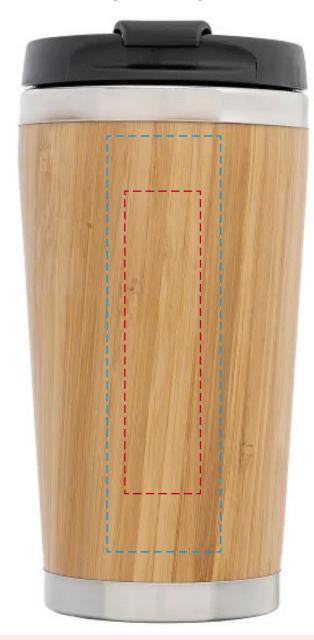

## YOUR VISUAL PROOF (1 of 2)

Visual purposes only. Please see page 2 for actual artwork size.

Order Reference xxxxxx

Date created xx/xx/xx

Created by xx

Product 215901

Colour Light Brown/Black

Branding Spot Colour (1 col. max.)

/Engraved