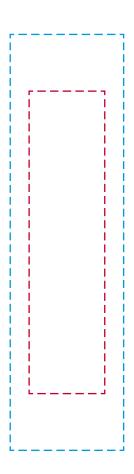

## YOUR VISUAL PROOF (2 of 2)

Visual scale 100%.

Order Reference XXXXXX Date created Created by

xx/xx/xx

Print area 80 x 30 mm Logo size xx x xxmm

Branding Spot Colour (1 col. max.)

/Engraved

Print area

<sup>- - -</sup> The print area can go anywhere within the bounding box