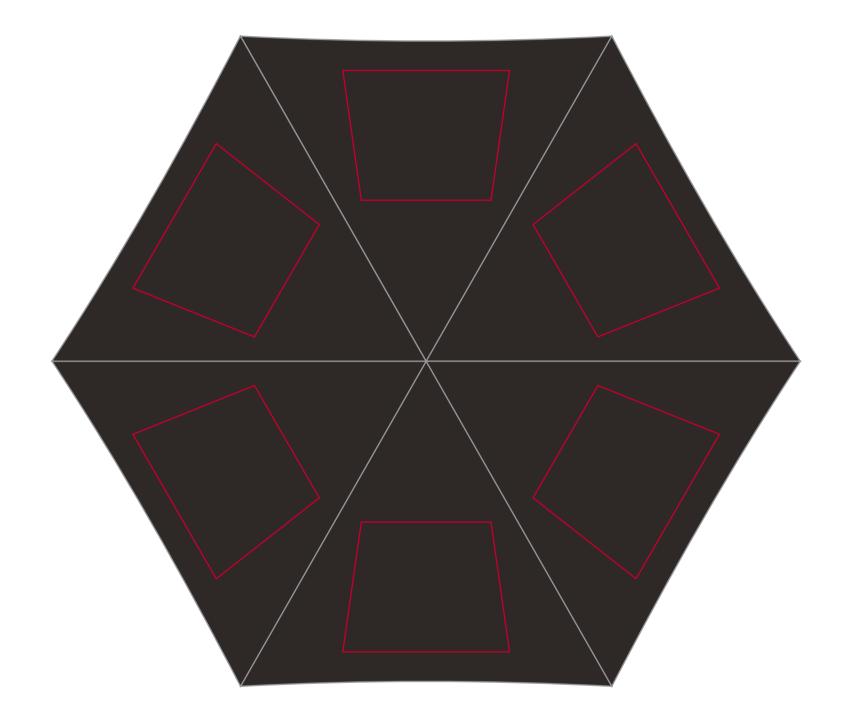

## YOUR VISUAL PROOF (1 of 2)

Visual Scale 10% Please see page 2 for actual artwork size.

| Order Reference | xxxxxx   |
|-----------------|----------|
| Date created    | xx/xx/xx |
| Created by      | XX       |

## YOUR VISUAL PROOF (2 of 2)

Visual scale 100%.

Print Logo Brand

Order Reference Date created Created by

XXXXXX xx/xx/xx XX

| area | 450 x 350 mm (into 350 mm) |
|------|----------------------------|
| size | xx x xx mm                 |
| ding | Spot colour/Full colour    |