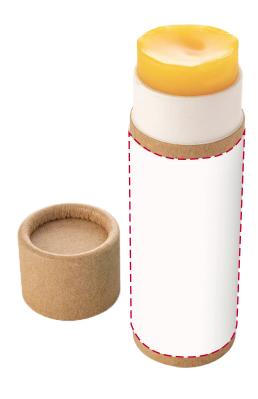

## YOUR VISUAL PROOF (1 of 2)

Order ReferencexxxxxxxDate createdxx/xx/xxCreated byxx

| Product  | 215913              |
|----------|---------------------|
| Colour   | Natural             |
| Branding | Full Colour (label) |

Artwork Advisories

This template is not to scale and is to be used as a guide for print size & positioning only.

Full colour printed colours may differ when printed to the final product.

It is the customer's responsibility to ensure that the proof is correct in all areas. Please be sure to double-check spelling, grammar, layout and design before approving artwork. Due to the variation in monitor colours and adjustments, PDF proofs may not provide an accurate colour representation of the final product & printed work. Once artwork is approved, your order will be processed based on the above unless any amendments are made. All orders are subject to our terms and conditions.

Please email all approvals/amends to your order processor.

Visual purposes only. Please see page 2 for actual artwork size.