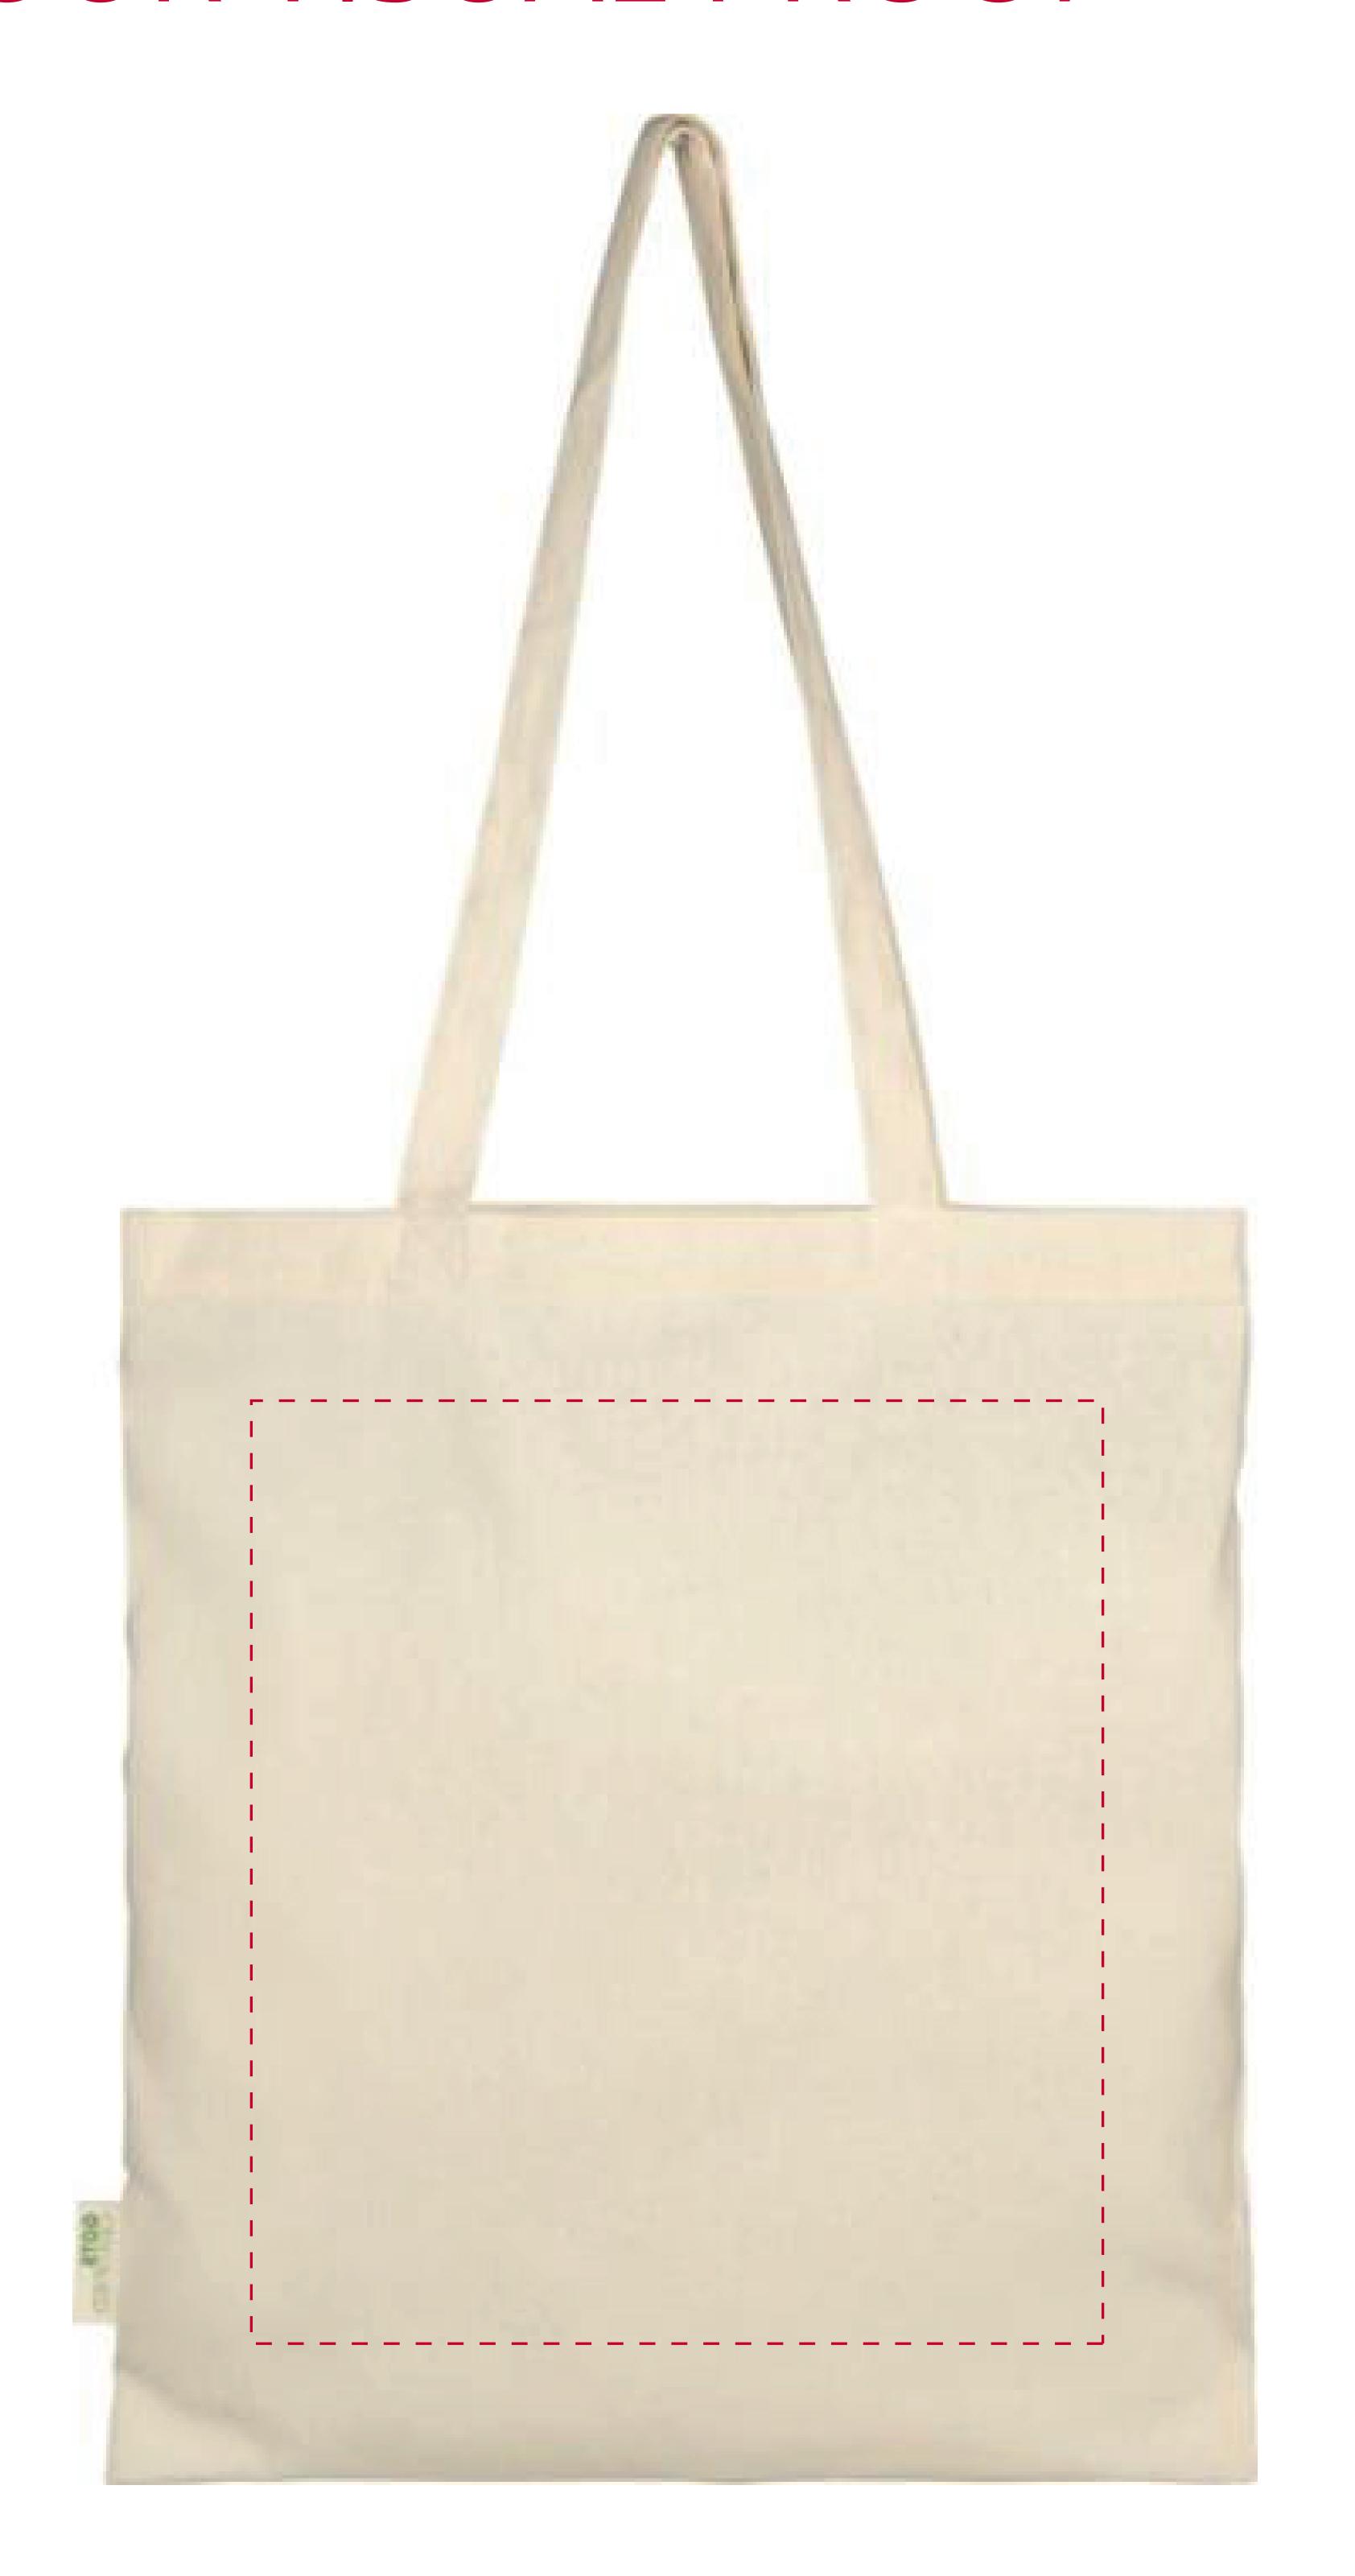

## YOUR VISUAL PROOF

Scale 100% Print area 280 x 310 mm Logo size xx x xxmm

Order Reference

Date created

XXXXXX XX/XX/XX

XX

Created by

Product

Colour

215924 Natural

**Branding** Spot Colour