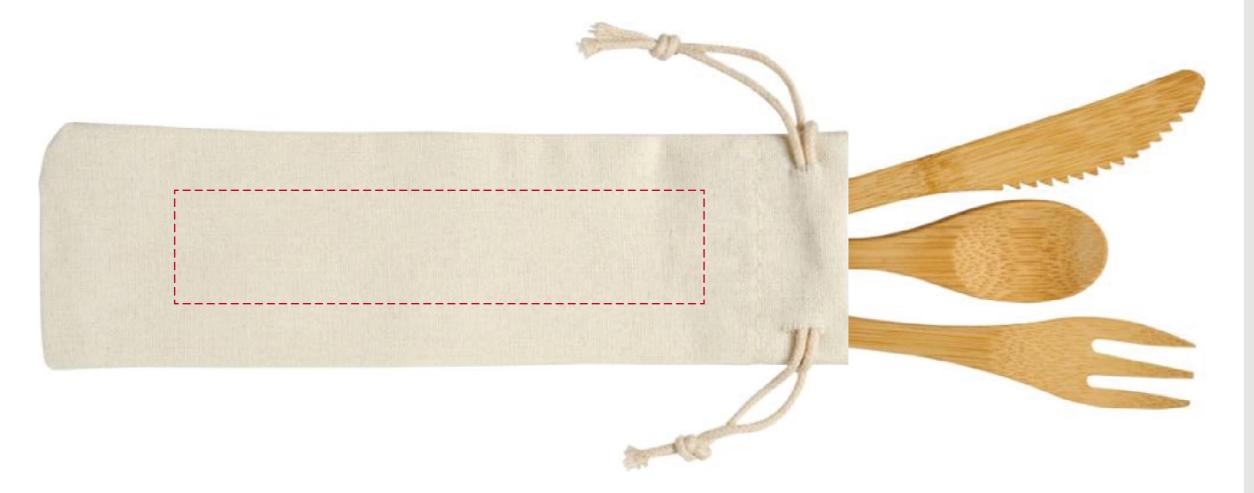

## YOUR VISUAL PROOF

Scale 100% Print area 140 x 30 mm Logo size xx x xxmm

Order Reference Date created Created by

xxxxxx xx/xx/xx xx

Product Colour Branding 215935 Natural Spot colour Transfer / Full Colour Transfer