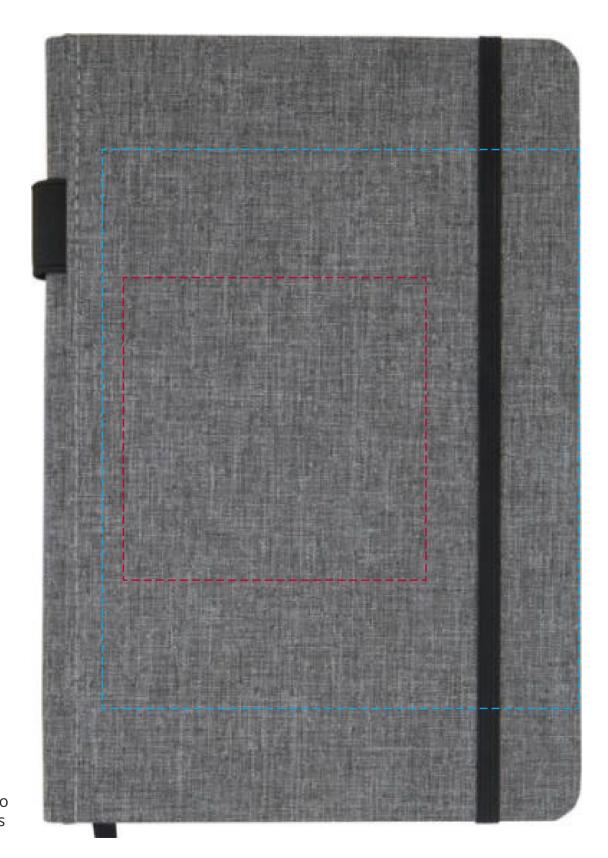

## YOUR VISUAL PROOF

- ---- Print area
- ---- The print area can go anywhere within this boundary

Scale 100%

Print area 80 x 80 mm Logo size xx x xxmm

Order Reference xxxxxx

Date created xx/xx/xx

Created by xx

Product 215936

Colour Heather Grey

Branding Foil Blocked

Foil Block Colours

XXX

**Artwork Advisories** 

It is the customer's responsibility to ensure that the proof is correct in all areas. Please be sure to double-check spelling, grammar, layout and design before approving artwork. Due to the variation in monitor colours and adjustments, PDF proofs may not provide an accurate colour representation of the final product & printed work. Once artwork is approved, your order will be processed based on the above unless any amendments are made. All orders are subject to our terms and conditions.