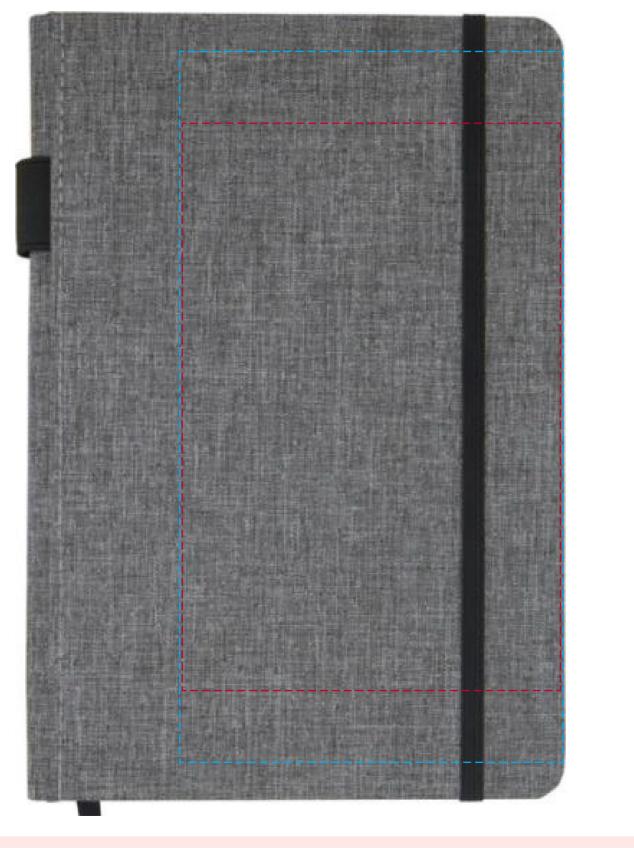

## YOUR VISUAL PROOF

---- Print area ---- The print area can go anywhere within this boundary

Order Reference Date created Created by

It is the customer's responsibility to ensure that the proof is correct in all areas. Please be sure to double-check spelling, grammar, layout and design before approving artwork. Due to the variation in monitor colours and adjustments, PDF proofs may not provide an accurate colour representation of the final product & printed work. Once artwork is approved, your order will be processed based on the above unless any amendments are made. All orders are subject to our terms and conditions.

XXXXXX xx/xx/xx ΧХ

Product Colour Branding

215936 Heather Grey Spot Colour Transfer

PANTONE® Colours

Artwork Advisories

When transfer printed an outline edge (keyline) may be visible.

Please email all approvals/amends to your order processor.