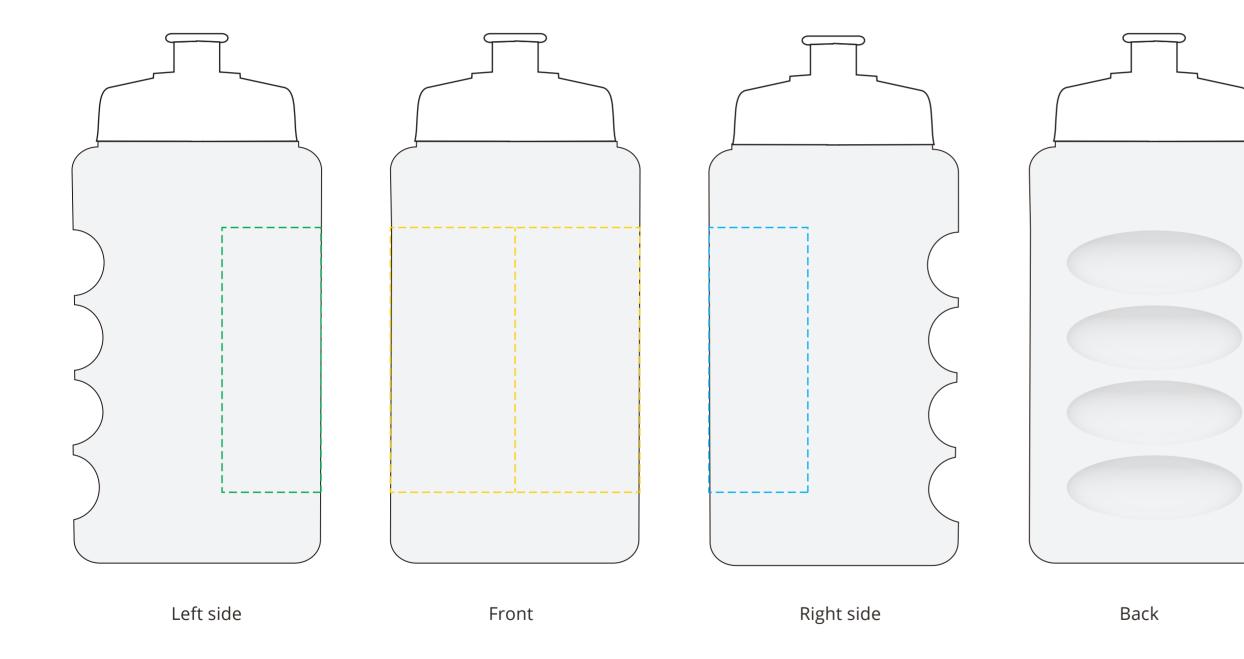

## YOUR VISUAL PROOF (1 of 2)

For Visual Purposes Only. Please see page 2 for actual artwork size.

| Order Reference | xxxxxx   |
|-----------------|----------|
| Date created    | xx/xx/xx |
| Created by      | xx       |

| Product         | 215953      |
|-----------------|-------------|
| Bottle Colour   | Translucent |
| Push Lid Colour | White       |
| Branding        | Spot Colour |

## Artwork Advisories

This template is not to scale and is to be used as a guide for print size & positioning only.

Artwork can misalign during the printing process.

Seam line may be visible in final product. Printed sample recommended before going to production.