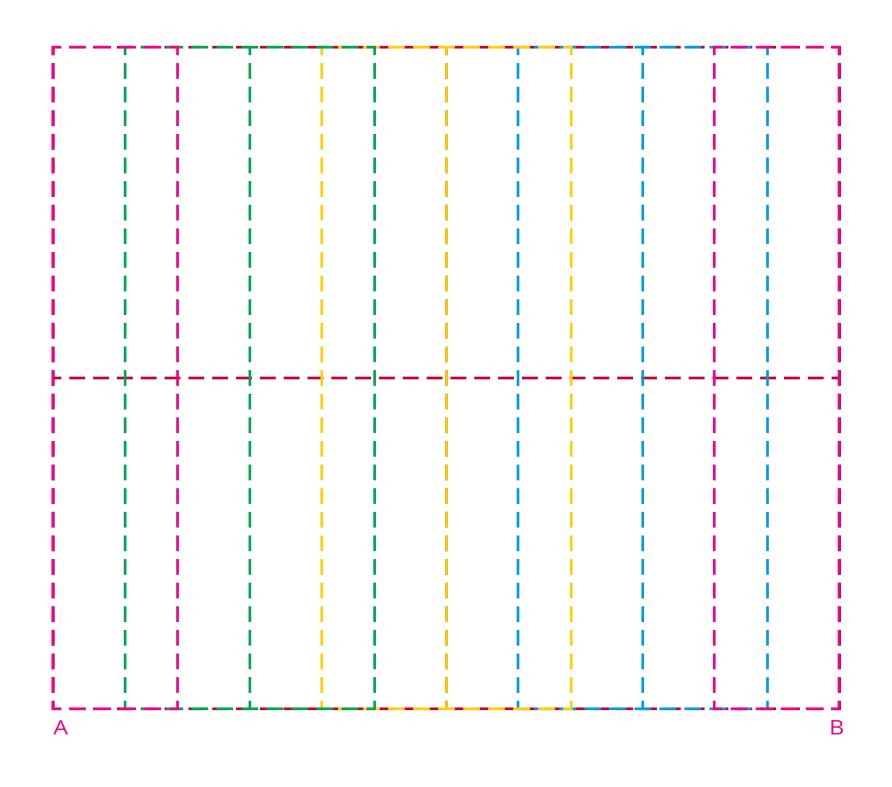

## YOUR VISUAL PROOF (2 of 2)

Visual scale 100%.

Order Reference

Date created

Created by

xxxxxx xx/xx/xx xx

Print area Logo size 208 x 175mm

Branding

Full Colour

xx x xx mm