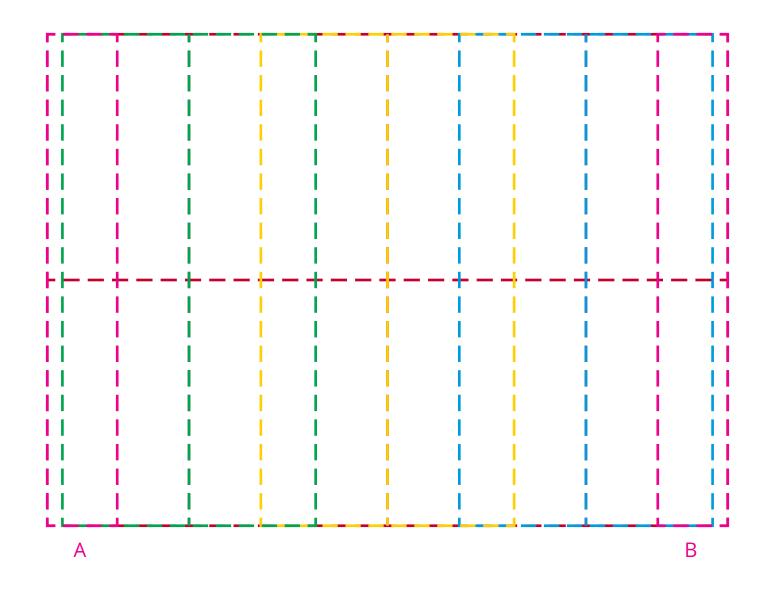

## YOUR VISUAL PROOF (2 of 2)

Visual scale 100%.

Order Reference

Date created

Created by

xxxxxx xx/xx/xx

XX

Print area

180 x 130 mm

Logo size

xx x xx mm

Branding

Spot Colour (3 col. max)