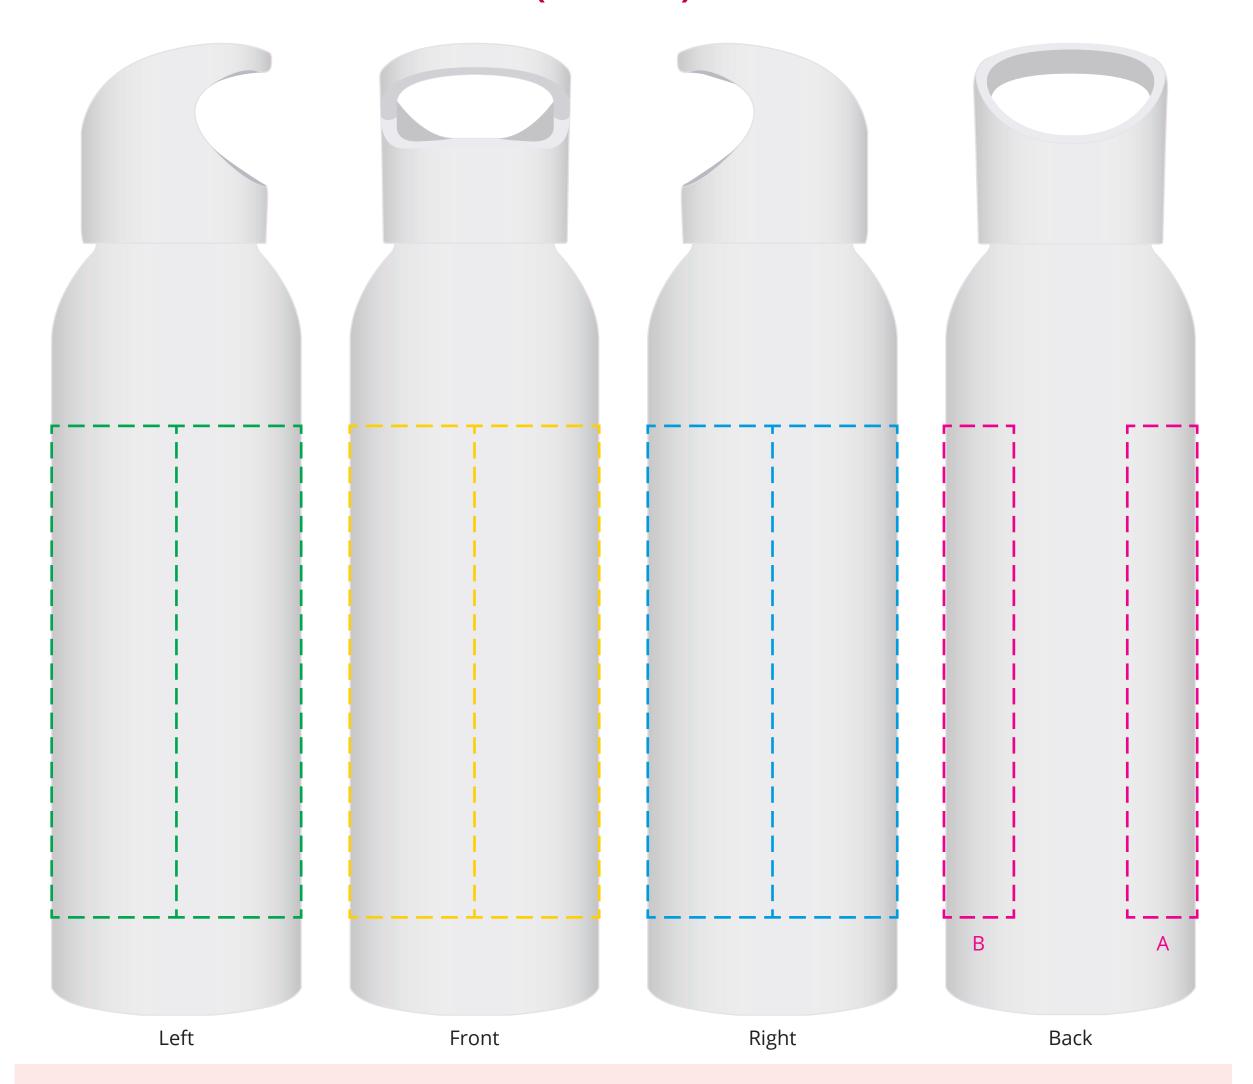

## YOUR VISUAL PROOF (1 of 2)

For Visual Purposes Only

Please see page 2 for actual artwork size.

Order Reference

ce xxxxxx

Date created

xx/xx/xx

Created by

XX

Product

215955

Colour

White

Branding

Spot Colour (3 col. max)