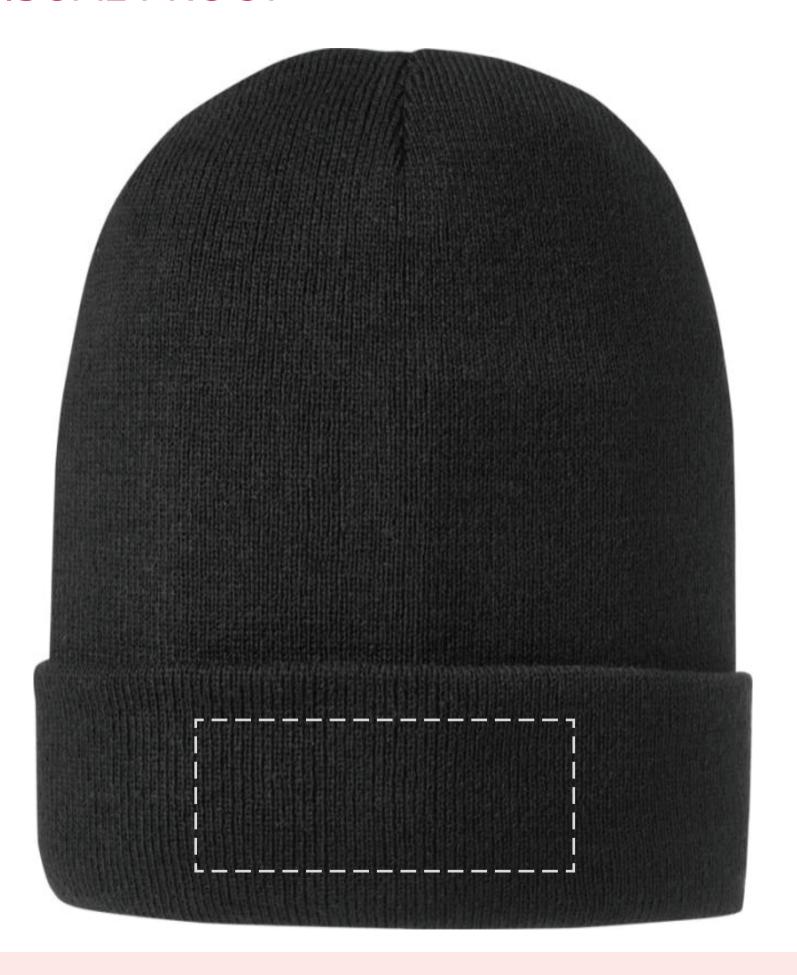

## YOUR VISUAL PROOF

Scale 100%

Print area 100 x 40 mm

Logo size

xx x xxmm

Order Reference xxxxxx

Date created xx/xx/xx

Created by xx

Product 215957 Colour Black

Branding Embroidered