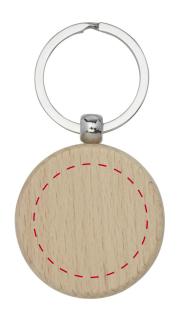

## YOUR VISUAL PROOF

Order Reference xxxxxx

Date created xx/xx/xx

Created by xx

Product 215961

Colour Natural

Branding Spot colour/Engraved