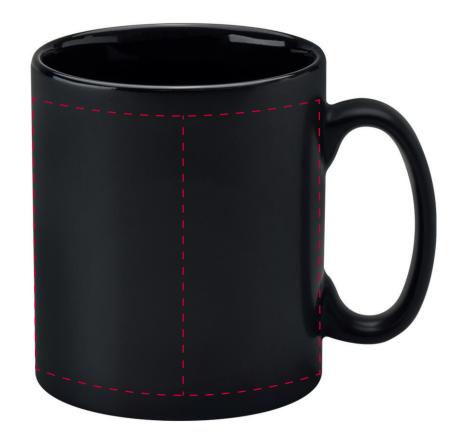

## YOUR VISUAL PROOF (2 of 2)

Order ReferencexxxxxDate createdxx/xx/xxCreated byxx

| Print area | 220 x 80 mm          |
|------------|----------------------|
| Logo size  | xx x xx mm           |
| Branding   | Spot Colour Transfer |

Visual scale 100%.