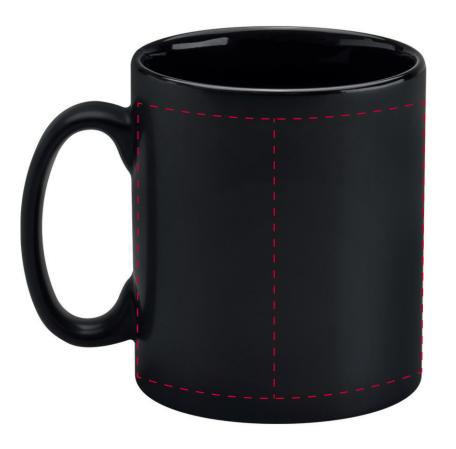

## YOUR VISUAL PROOF (1 of 2)

| Product  | 215977               |
|----------|----------------------|
| Colour   | Matte Black          |
| Branding | Spot Colour Transfer |

PANTONE® Colours

| PANTO<br>XXX | PANTONE® | pantone®<br>XXXC | pantone®<br>XXXC |
|--------------|----------|------------------|------------------|

Artwork Advisories

This template is not to scale and is to be used as a guide for print size & positioning only. When transfer printed an outline edge (keyline) may be visible.

This print method uses ceramic fired colour with pre mixed inks so colour representation may differ on the final product. A sample is recommended unless the ink is black or white.