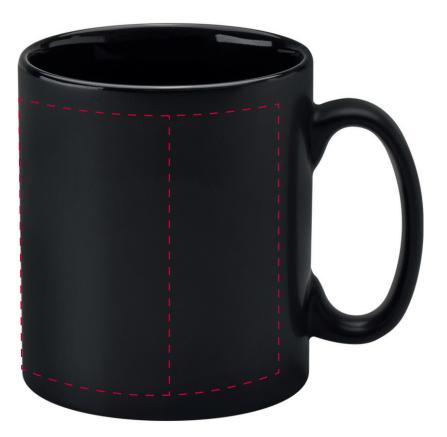

## YOUR VISUAL PROOF (2 of 2)

Visual scale 100%.

Order Reference

Date created

Created by

xxxxxx xx/xx/xx

Print area Logo size 185 x 70 mm xx x xxmm

Branding

Spot colour