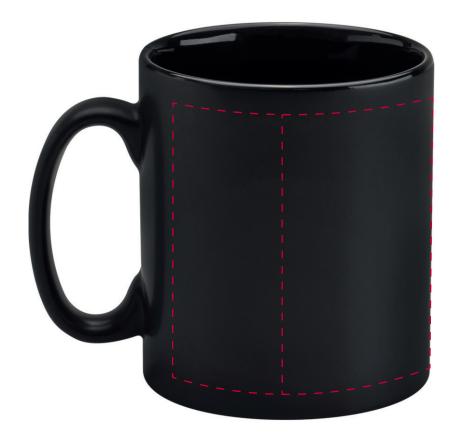

## YOUR VISUAL PROOF (1 of 2)

Order Reference XXXXXX Date created xx/xx/xx Created by

XX

215977 Product

Colour Matte Black

Spot colour Branding

## Artwork Advisories

This template is not to scale and is to be used as a guide for print size & positioning only.

With direct print there could be movement of up to 2mm in any direction.

It is the customer's responsibility to ensure that the proof is correct in all areas. Please be sure to double-check spelling, grammar, layout and design before approving artwork. Due to the variation in monitor colours and adjustments, PDF proofs may not provide an accurate colour representation of the final product & printed work. Once artwork is approved, your order will be processed based on the above unless any amendments are made. All orders are subject to our terms and conditions.