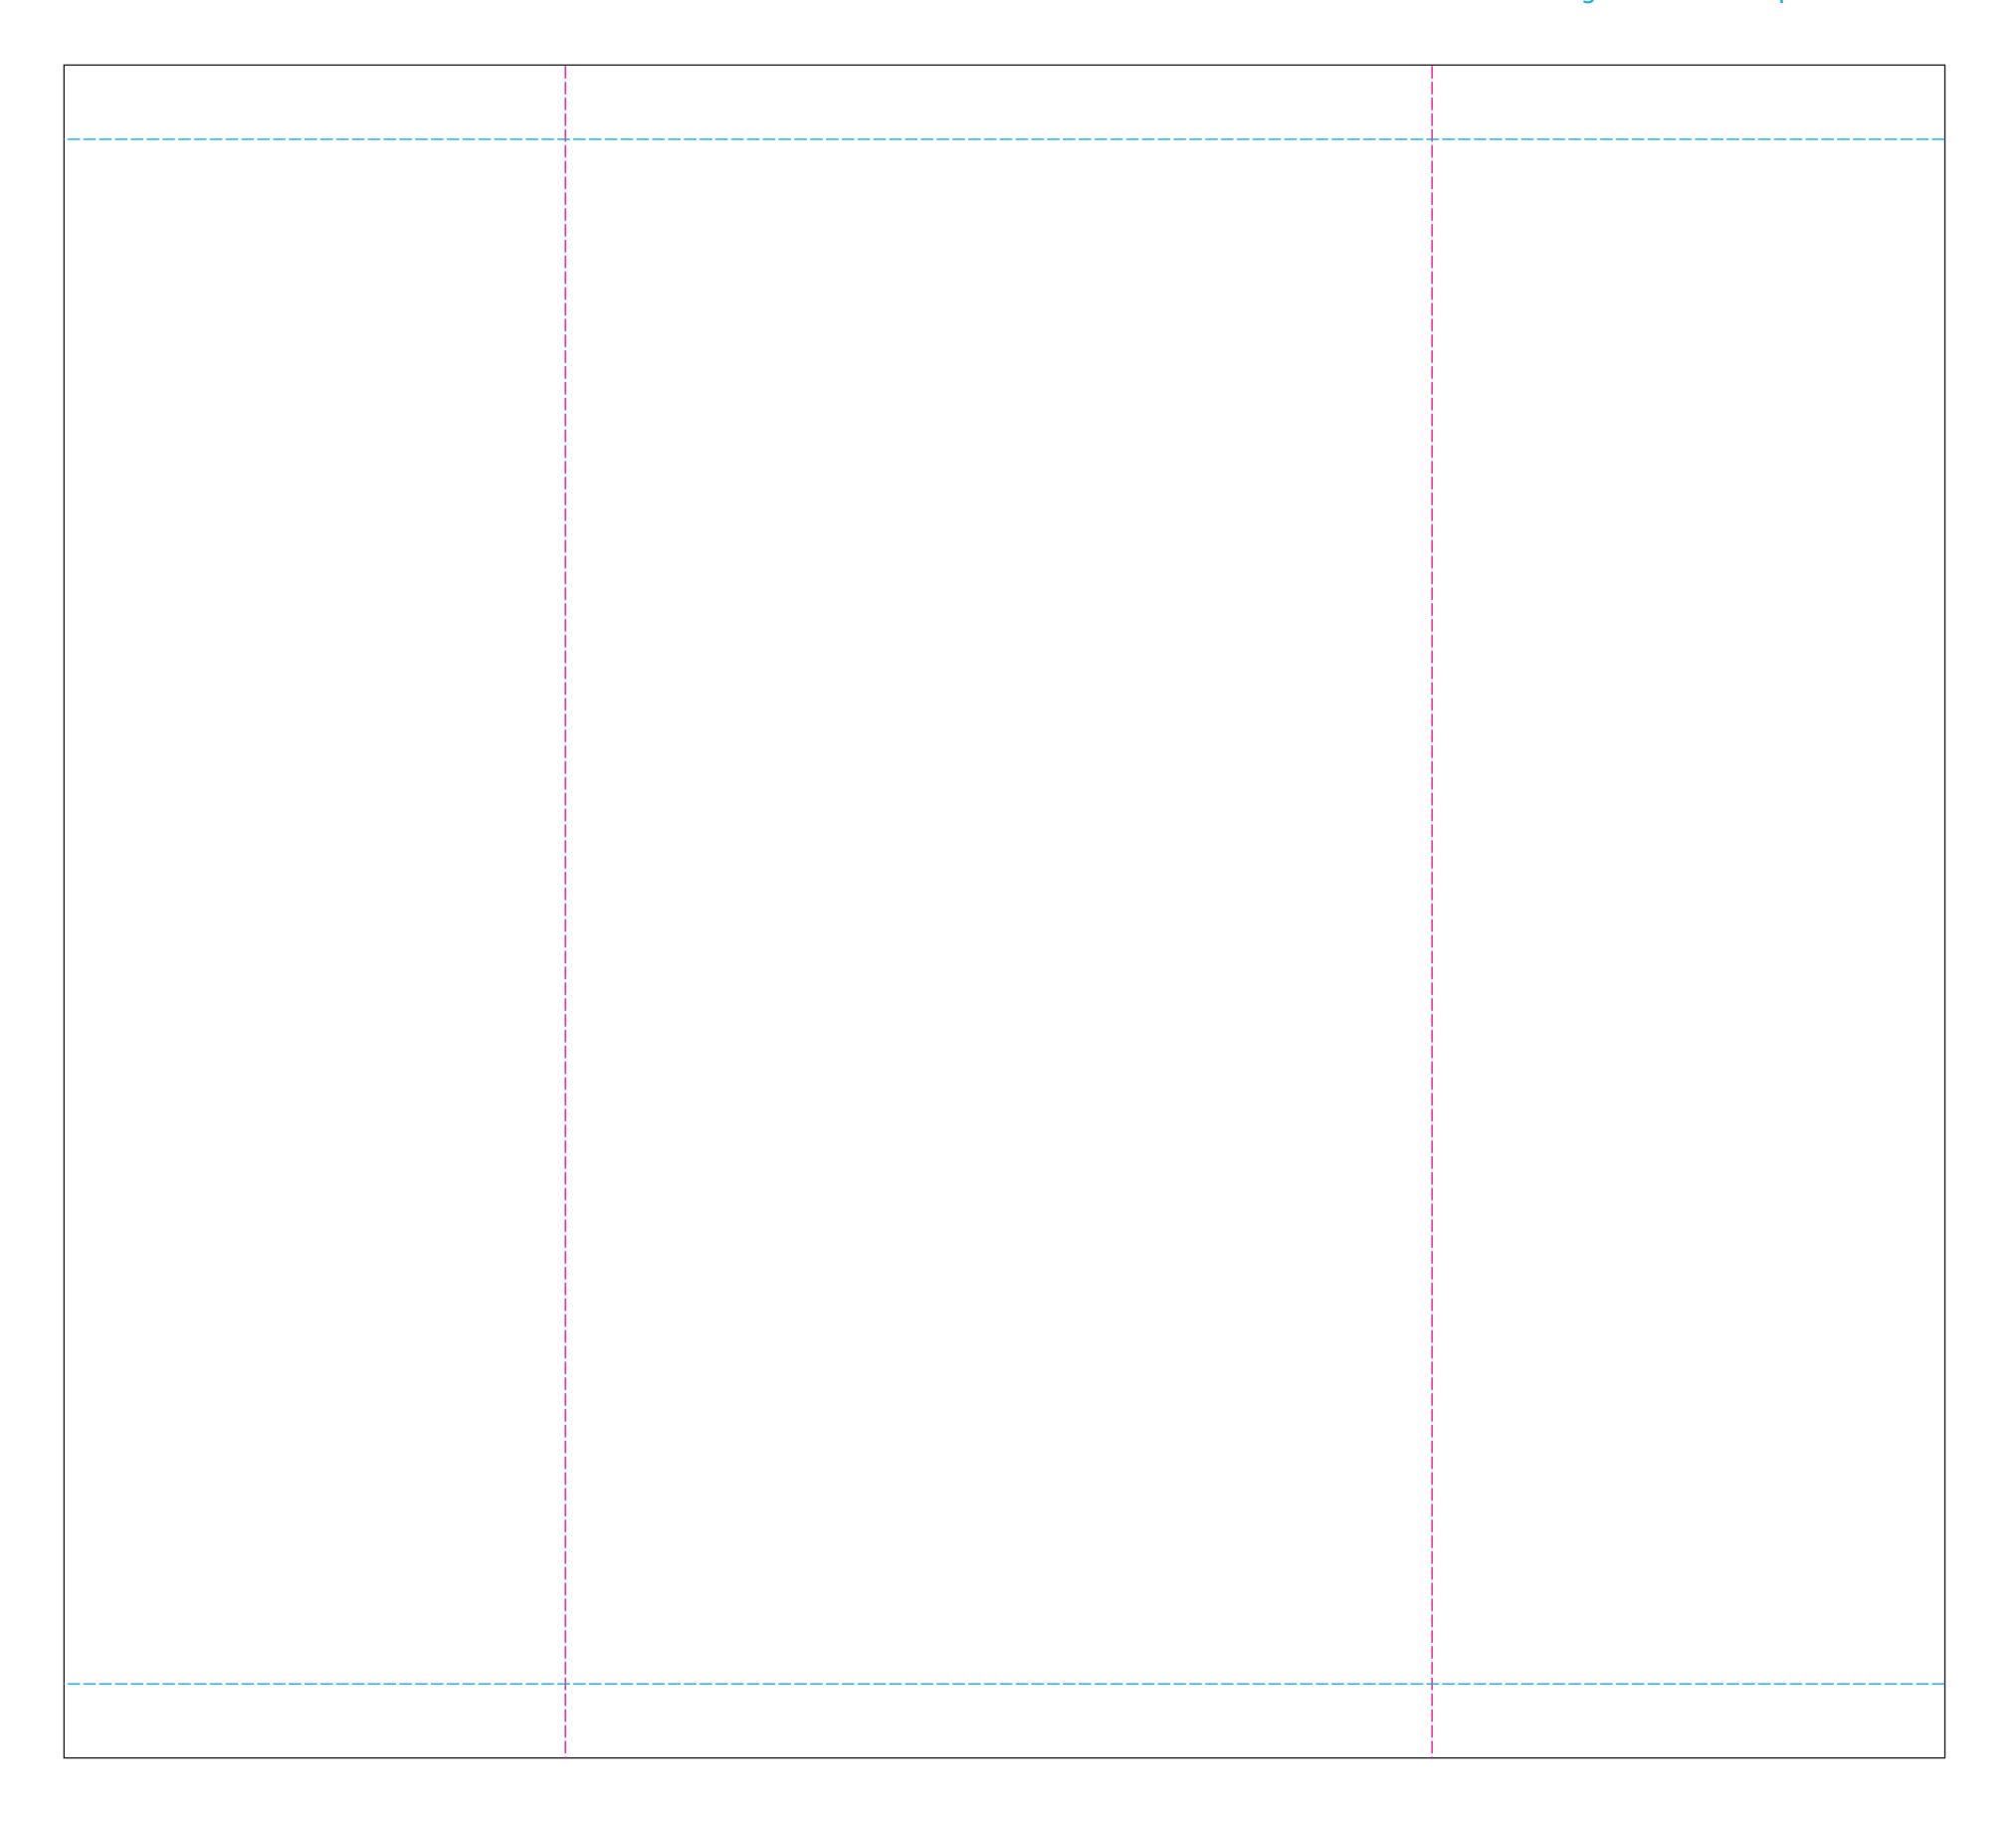

## YOUR VISUAL PROOF

Pink line is the approximate front view of the snood when flat Blue line is the sewing line. Please keep main artwork above this line

Scale 100% Print area All Over Print Logo size xx x xxmm