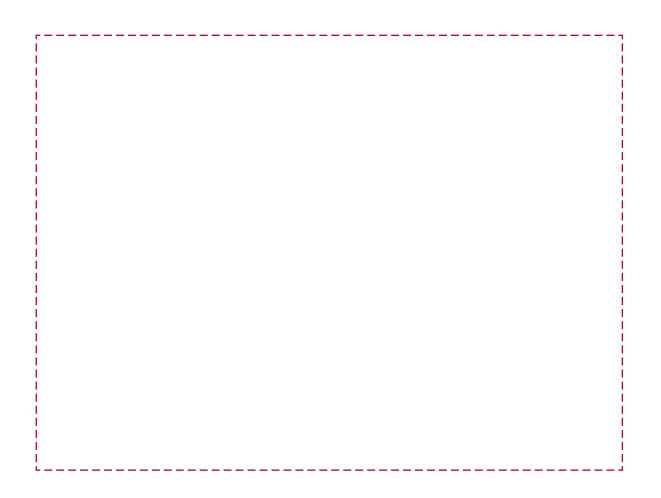

## YOUR VISUAL PROOF (2 of 2)

Visual scale 100%.

Order Reference

Date created

xxxxxx xx/xx/xx

Created by

Print area

Branding

155 x 115 mm

Logo size xx x xxmm

Spot Colour (1 col. max.)