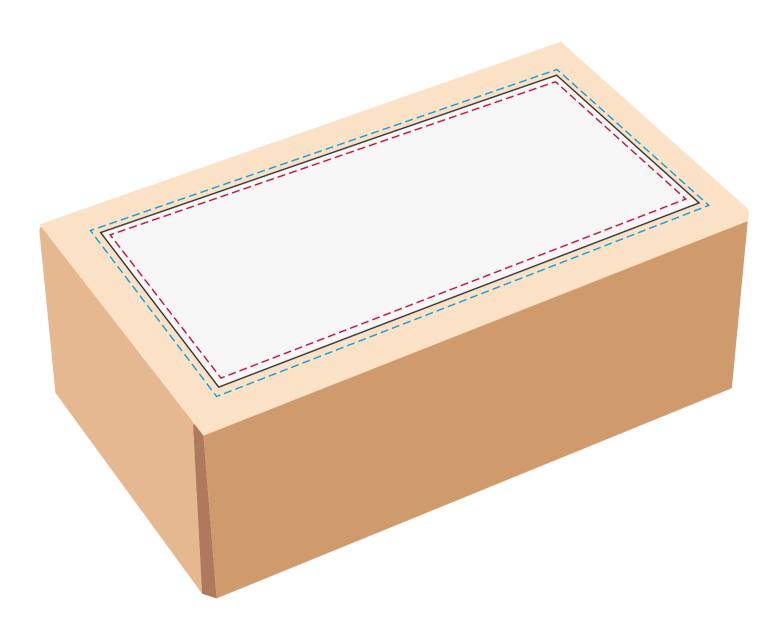

## YOUR VISUAL PROOF (2 of 2)

Order ReferencexxxxxxxDate createdxx/xx/xxCreated byxx

| Print area | 146 x 50 mm |
|------------|-------------|
| Logo size  | xx x xx mm  |
| Branding   | Full Colour |

| r   | <u></u> 7 |
|-----|-----------|
| I   |           |
|     | 111       |
| ili | ili       |
|     |           |
|     |           |
| 111 |           |
| 111 | 111       |
| 111 | 111       |
|     | 111       |
| ili | ili       |
|     | ili       |
|     |           |
|     |           |
| 111 |           |
| 111 | 111       |
|     | - 11      |
|     | il.       |
|     | ii        |
|     |           |
|     |           |

---- Bleed

——— Cut Line

– – – – Safe Text Area

Visual scale 100%.