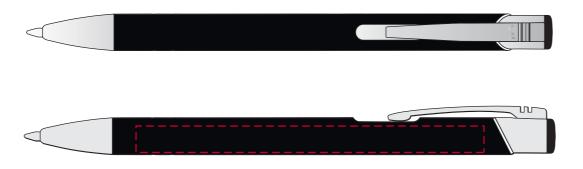

## YOUR VISUAL PROOF (2 of 2)

Order Reference xxxxxx

Date created xx/xx/xx

Created by xx

Product 215995 Colour Black

Branding Full Colour