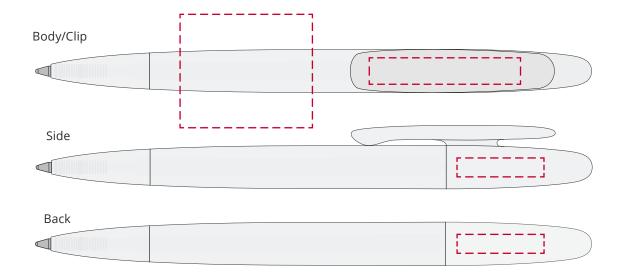

## YOUR VISUAL PROOF

Order Reference xxxxxx

Date created xx/xx/xx

Created by xx

Product 215864

Clip Colour Frosted Clear
Barrel Colour Frosted Clear
Nose Cone Colour Frosted Clear
Branding Spot colour

## **Artwork Advisories**

Pen, nose cone and cap colour can only be mix and matched within the same finish.

It is the customer's responsibility to ensure that the proof is correct in all areas. Please be sure to double-check spelling, grammar, layout and design before approving artwork. Due to the variation in monitor colours and adjustments, PDF proofs may not provide an accurate colour representation of the final product & printed work. Once artwork is approved, your order will be processed based on the above unless any amendments are made. All orders are subject to our terms and conditions.