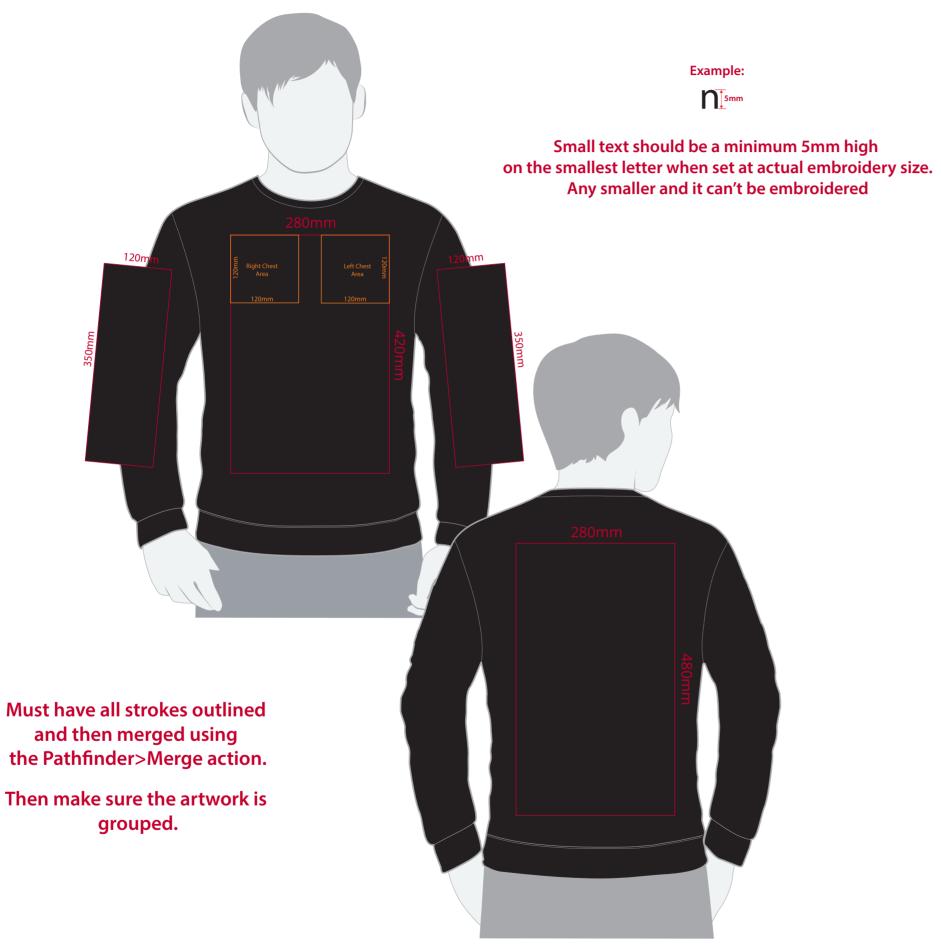

## YOUR VISUAL PROOF (1 of 2)

For Visual Purposes Only Please see page 2 for actual artwork size.

Order Reference Date created Created by

xxxxxx xx/xx/xx xx

| Product  |
|----------|
| Colour   |
| Branding |

## Artwork Advisories

This template is not to scale and is to be used as a guide for print size & positioning only.

Please note the actual embroidery may differ slightly once digitised.

Pantone/thread colours are matched from universal swatch books. However, production processes may at times have a slight effect on how colours appear on garments.

It is the customer's responsibility to ensure that the proof is correct in all areas. Please be sure to double-check spelling, grammar, layout and design before approving artwork. **Due to the variation in monitor colours and adjustments, PDF proofs may not provide an accurate colour representation of the final product & printed work.** Once artwork is approved, your order will be processed based on the above unless any amendments are made. All orders are subject to our terms and conditions.