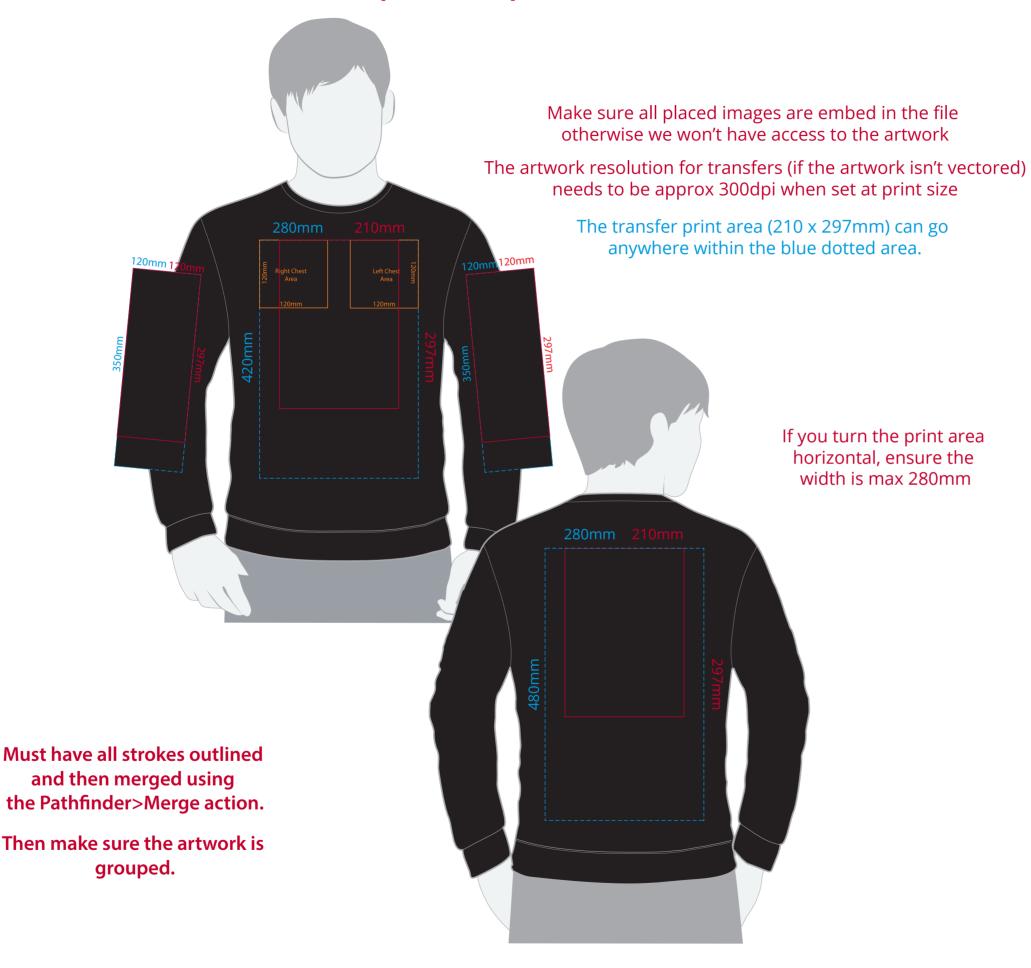

## YOUR VISUAL PROOF (1 of 2)

Order Reference xxxxxx

Date created xx/xx/xx

Created by XX

Product 216017
Colour xxxxxx

Branding Full Colour Transfer

## **Artwork Advisories**

This template is not to scale and is to be used as a guide for print size & positioning only.

When transfer printed an outline edge (keyline) may be visible.

Full colour printed colours may differ when printed to the final product.