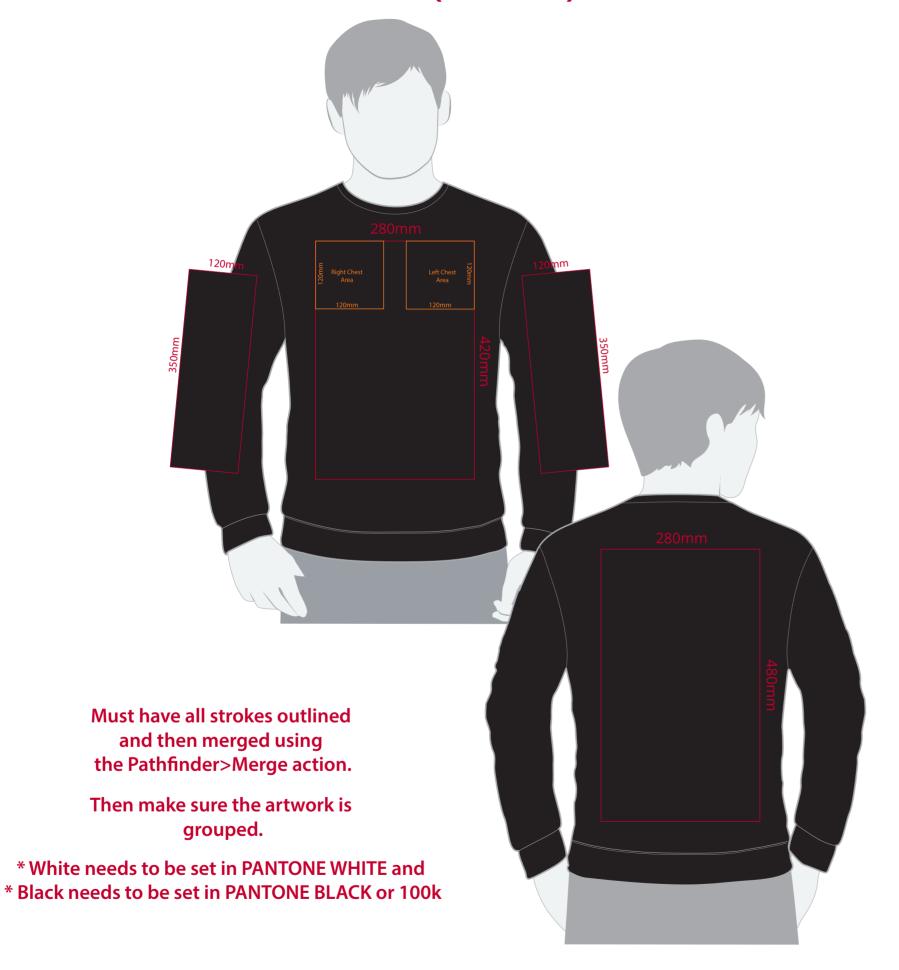

## YOUR VISUAL PROOF (1 of 2)

For Visual Purposes Only Please see page 2 for actual artwork size.

Order Reference xxxxxx

Date created xx/xx/xx

XX

Product 216017
Colour xxxxxx

Branding Spot Colour

## **Artwork Advisories**

Created by

This template is not to scale and is to be used as a guide for print size & positioning only.

On coloured shirts a layer of white is printed underneath the artwork to ensure the colour of the product doesn't affect the print.