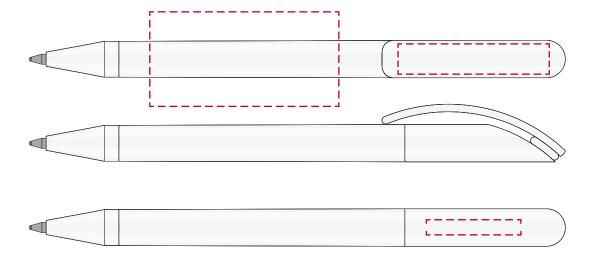

## YOUR VISUAL PROOF

Order Reference XXXXXX xx/xx/xx Date created Created by XX

245198 **Product** 

Colour Polished White

Spot Colour Branding