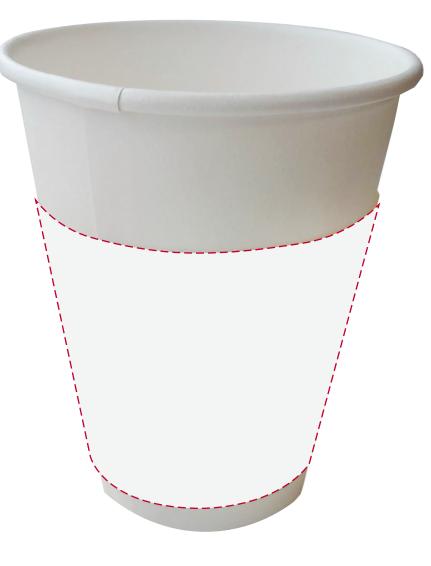

## YOUR VISUAL PROOF (2 of 2)

Order ReferencexxxxxDate createdxx/xx/xxCreated byxx

| Print area | 182 x 70 mm |
|------------|-------------|
| Logo size  | xx x xx mm  |
| Branding   | Full Colour |

— Print area — Bleed