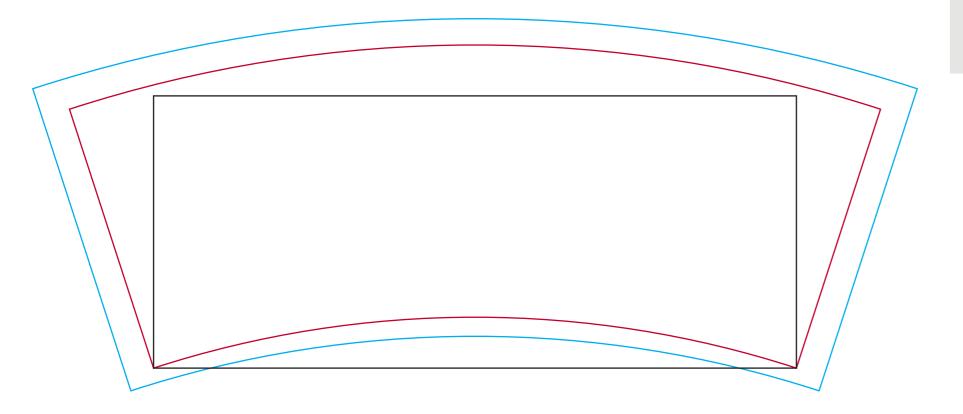

## YOUR VISUAL PROOF (2 of 2)

Order Reference XXXXXX Date created Created by

xx/xx/xx

Print area 170 x 72 mm Logo size xx x xx mm Branding Full Colour

Print area Bleed

Visual scale 100%.