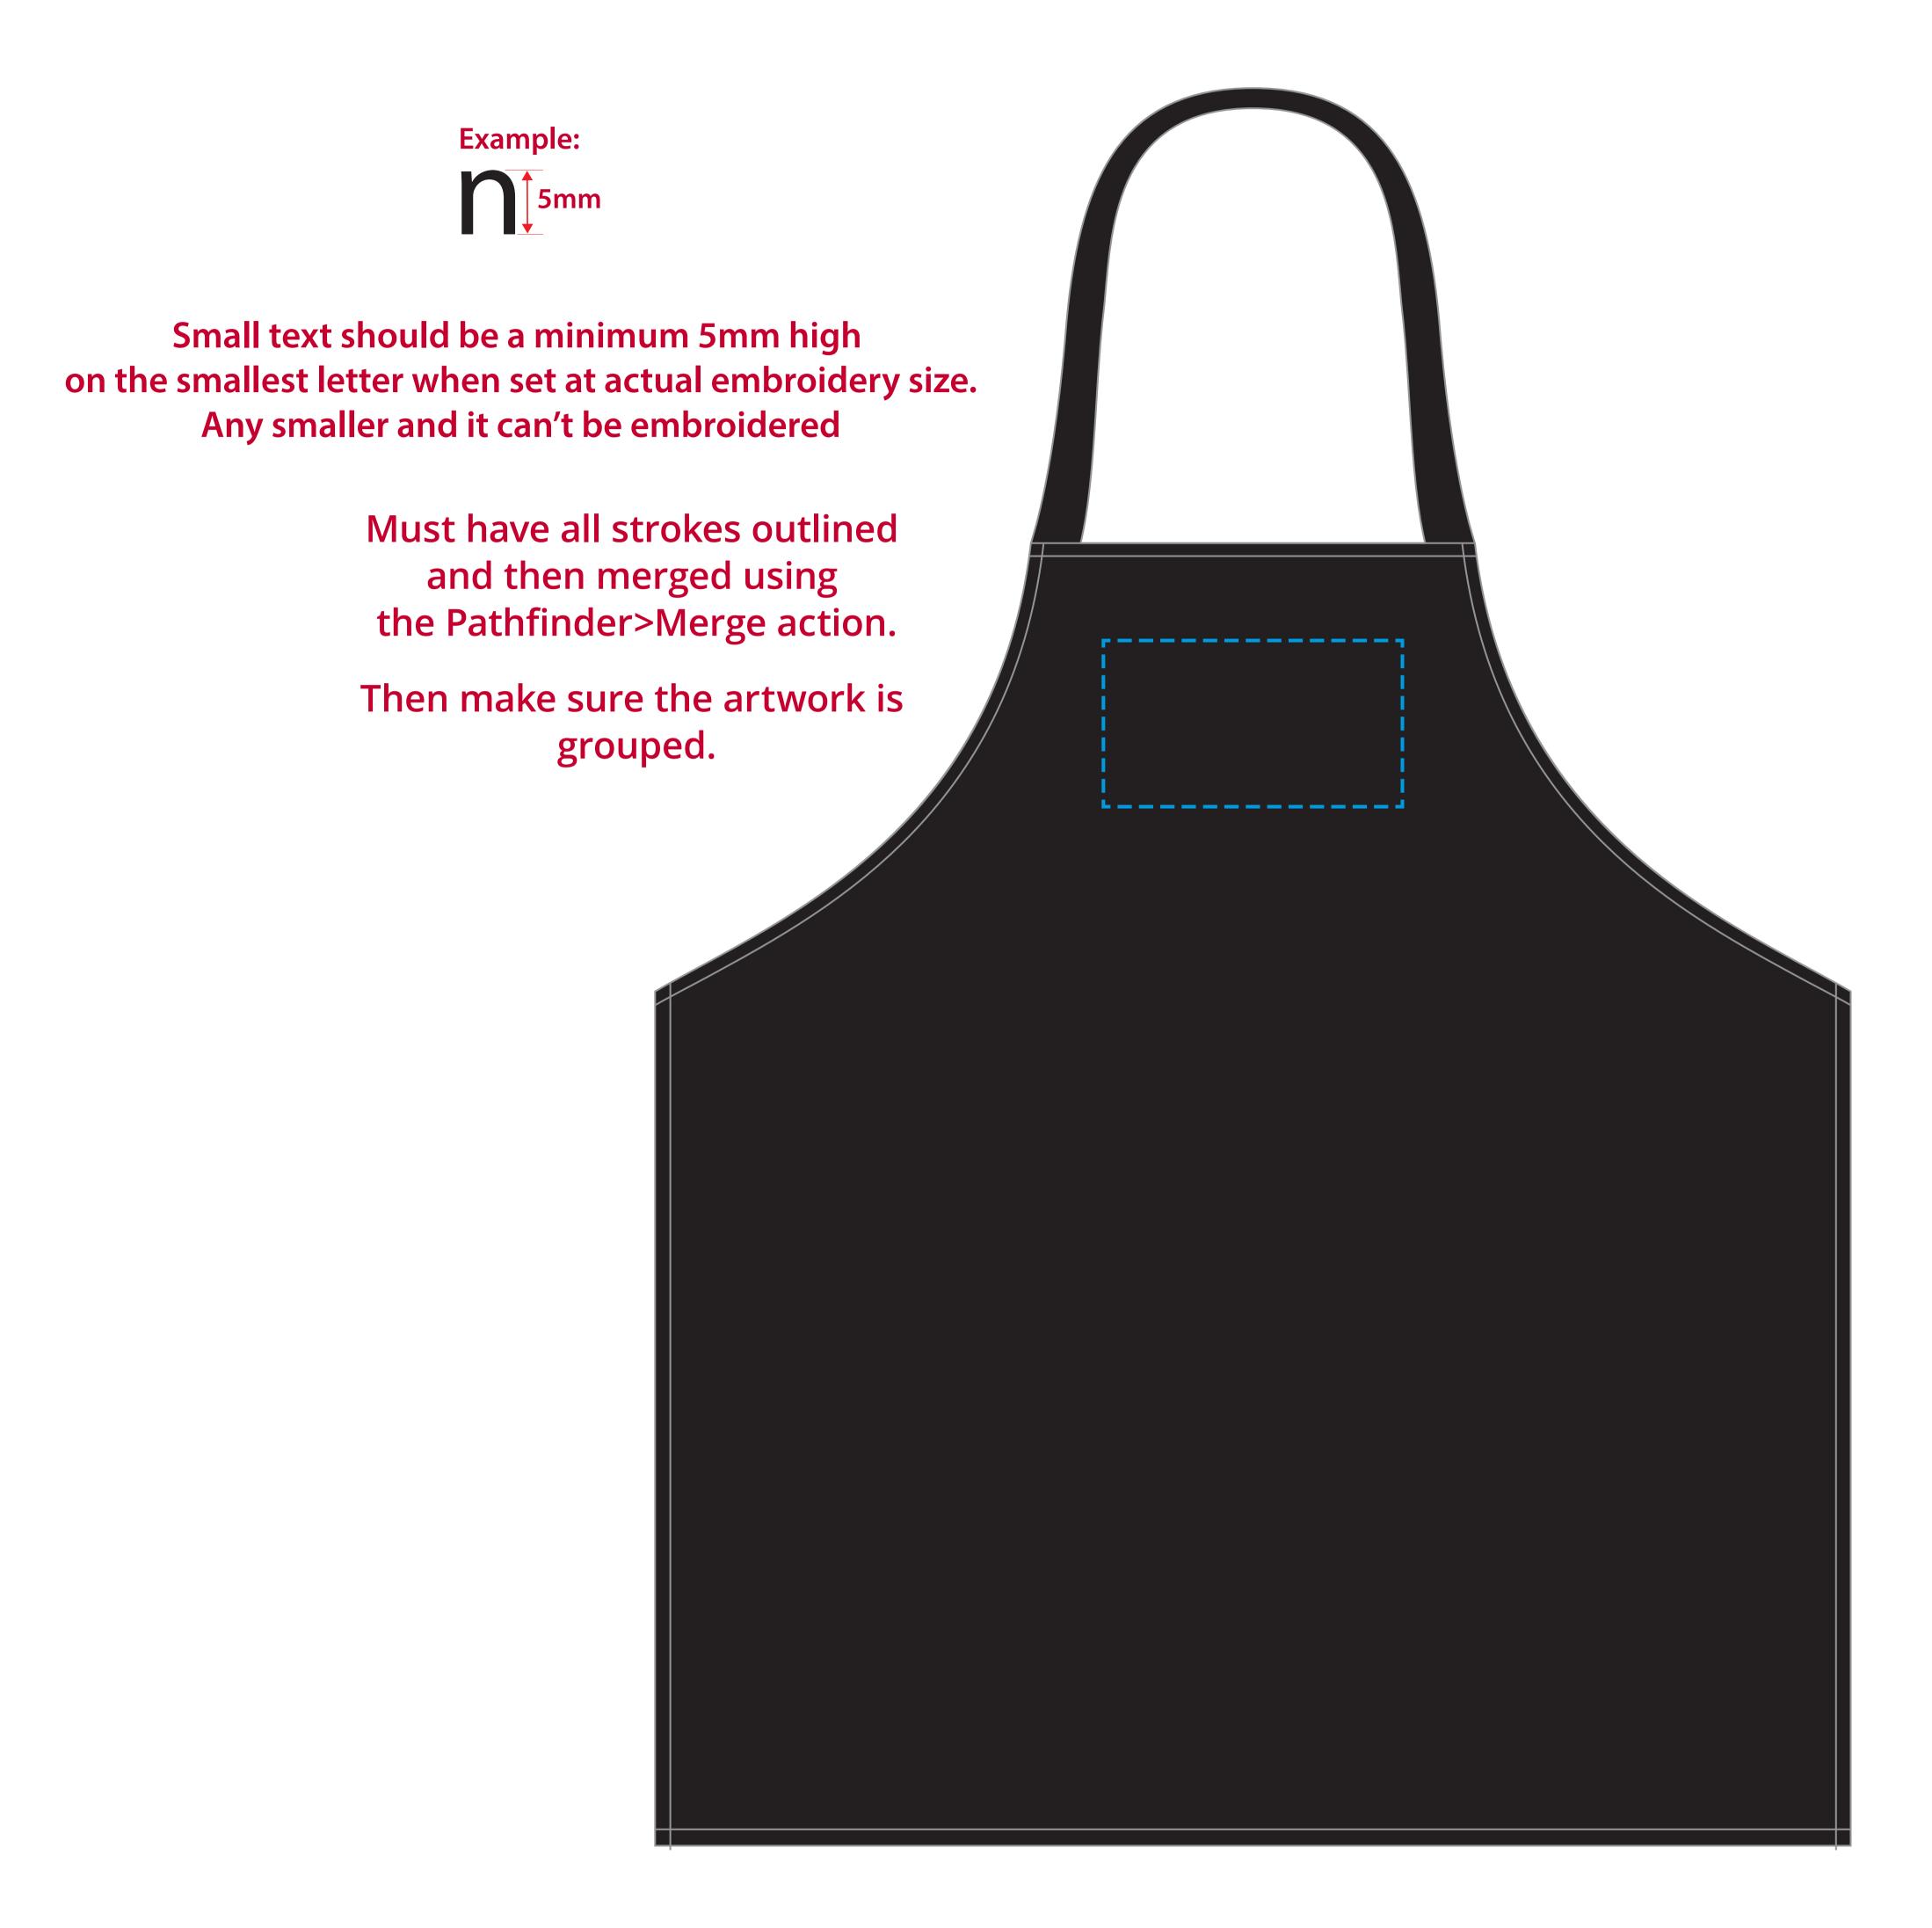

## YOUR VISUAL PROOF

Scale **100**%

90 x 50 mm

Logo size

xx x xx mm

Print area

Order Reference xxxxxx

Date created xx/xx/xx

Created by xx

Product 216130
Colour Black

Branding **Embroidered** 

Embroidery (Madeira Thread) Colours

## Artwork Advisories

Actual embroidery appearance may differ slightly once digitised.
Thread colours are matched from

Thread colours are matched from universal Madeira thread swatch books, not Pantones.